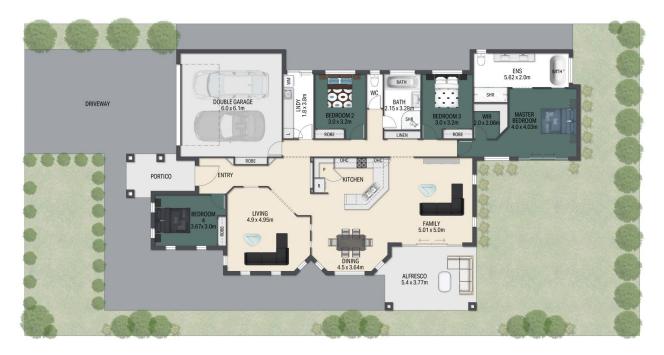

## 14 Pacha Close Coomera Waters QLD

Amber Werchon Property presents to the market 14 Pacha Close, Coomera Waters.

Property currently tenanted until January 17 2023 at \$750 per week rent.

This low set family home has been created to meet the highest standards of modern family living and is located in a peaceful and private position with only one neighbour. The spacious home offers open plan kitchen, dining and family room which opens out on to the private covered outdoor entertaining area with bush back drop. Centrally located is the modern kitchen that boasts stainless steel appliances including gas cooktop, stone benchtops, abundant storage, and water filter. To suit the growing

## AMBER WERCHON

PROPERTY · PEOPLE

This floor plan including furniture, fixture measurements and dimensions are approximate and for illustrative purposes only. BoxBrownie.com gives no guarantee, warranty or representation as to the accuracy and layout. All enquiries must be directed to the agent, vendor or party representing this floor plan.

14 Pacha Close, Coomera