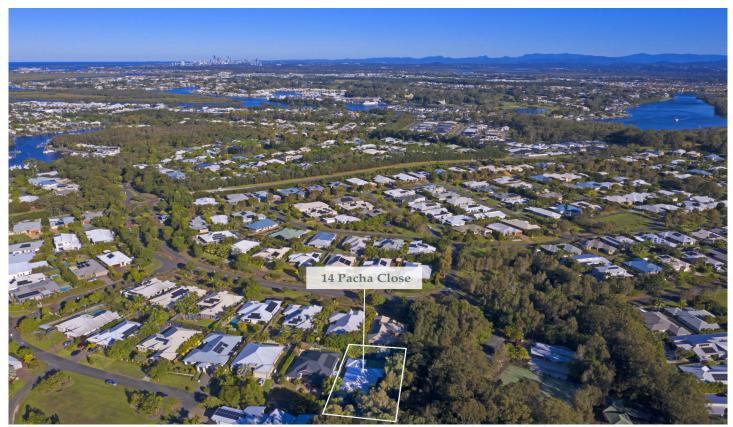

## 14 Pacha Close Coomera Waters QLD

Amber Werchon Property presents to the market 14 Pacha Close, Coomera Waters.

Property currently tenanted until January 17 2023 at \$750 per week rent.

This low set family home has been created to meet the highest standards of modern family living and is located in a peaceful and private position with only one neighbour. The spacious home offers open plan kitchen, dining and family room which opens out on to the private covered outdoor entertaining area with bush back drop. Centrally located is the modern kitchen that boasts stainless steel appliances including gas cooktop, stone benchtops, abundant storage, and water filter. To suit the growing

14 Pacha Close, Coomera