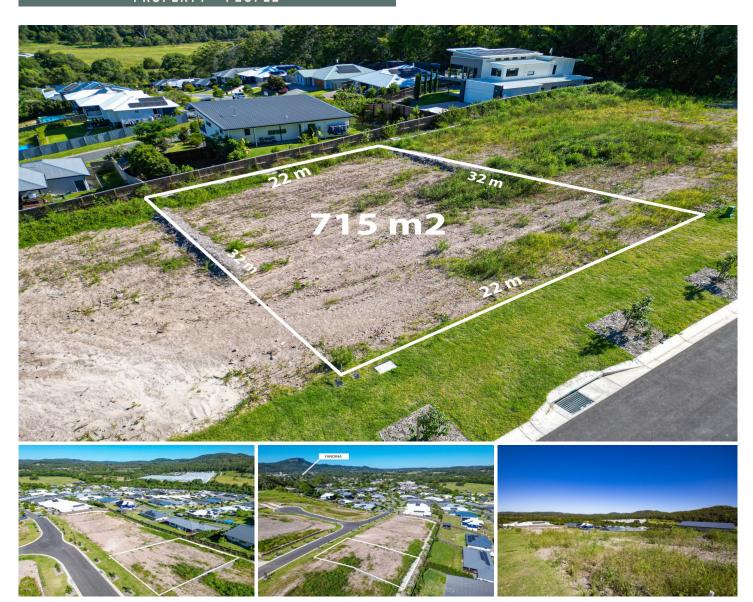

## 18/31 Skyring Street Yandina QLD

Amber Werchon Property presents to the market 31 Skyring Street, Yandina.

Located in 'The Outlook' a boutique residential community in the beautiful Sunshine Coast Hinterland. Conveniently located within two minutes from the main street of Yandina, all you need is just down the road. This 715m2 block is rare find amongst many already established homes. It is ready to build on today!

Type : Land : \$302.50

Price : \$392,500.00 Land Size : 715 sqm

View: https://www.amberwerchon.com.au/752929

9

Sean Carter 07 5430 0888