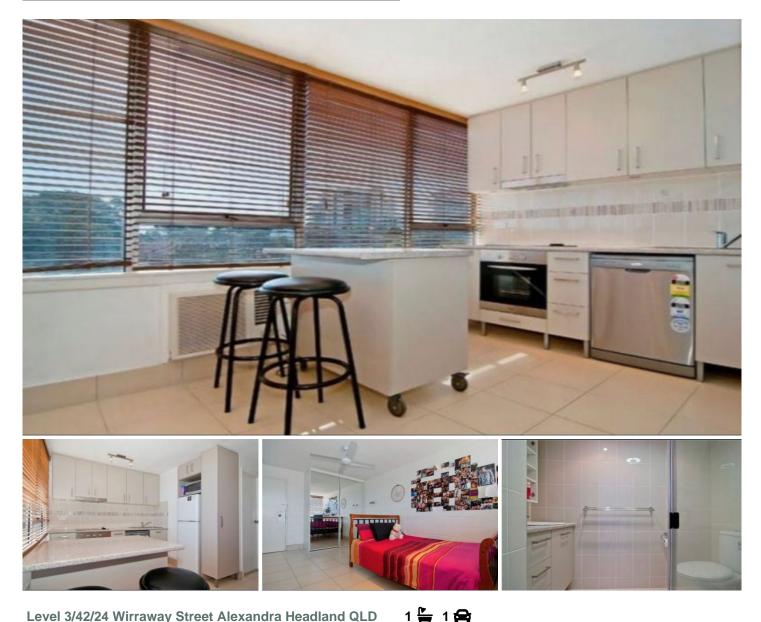

## Level 3/42/24 Wirraway Street Alexandra Headland QLD

Amber Werchon Property presents to the market Unit 42/24 Wirraway Street, Alexandra Headland. Situated in the heart of Alexandra Headland and surrounded by retail shops, cafes, and bars, this light and breezy North facing unit is a fantastic entry level price for the idyllic Sunshine Coast Lifestyle.

The complex also has the benefits of pro-active on-site management, an elevator, pool, and tropical landscaped gardens which have recently undergone a makeover.

The unit has air-conditioning, ceiling fans, and is located only 200m from the beach and a short stroll from shops, restaurants and the Cotton Tree shopping precinct. You won't find better value than this. A perfect start for the new