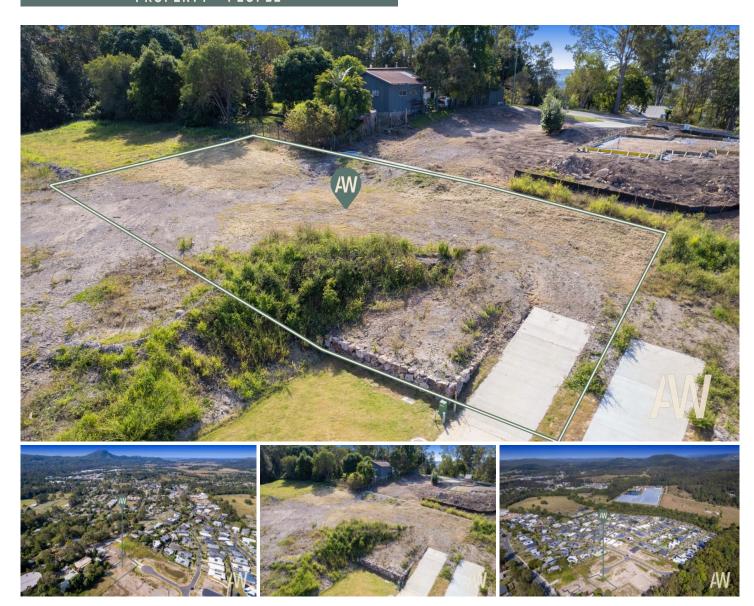

This 927m2 block positioned in a quiet cul-de-sac is a rare find amongst many already established homes. It is ready to build on today!

The Outlook is an exclusive elevated retreat, with a limited release of only 21 residential homesites which boast stunning views down through the leafy hillside below and out to the ocean. This amazing location is walking distance to bus stop, train station, medical centre, Yandina State