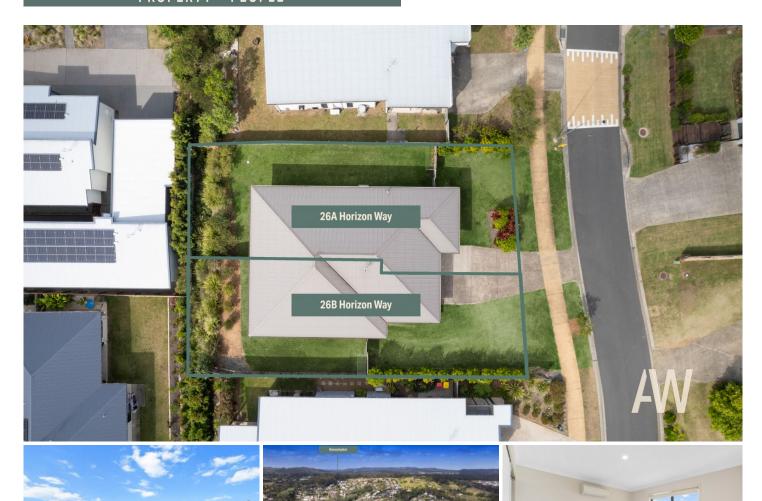

## AMBER WERCHON

**PROPERTY · PEOPLE** 

Amber Werchon Property has proudly sold 26 Horizon Way, Woombye.

This property is a must to view for extended families and astute investors.

Positioned on a generous block in the ever popular Woombye township, this unique low set property is only minutes away from the thriving town centre.

Thoughtfully designed to provide privacy and maximize on natural light, the property is split into two homes, one 3 bedroom, 2 bathroom with single garage, the other a 2 bedroom, 1 bathroom with single garage. Both homes feature covered outdoor areas and fully fenced private

## 5 📭 3 🔓 2 😭

Type : Semi Detached Price : \$925,000 Land Size : 802 sqm

View: https://www.amberwerchon.com.au/771089

3

Sean Carter 07 5430 0888

Matthew Dicinoski 07 5430 0888

26A & B Horizon Way, WOOMBYE

INTERNAL: 188m<sup>2</sup> EXTERNAL: 28m<sup>2</sup> TOTAL: 216m<sup>2</sup>