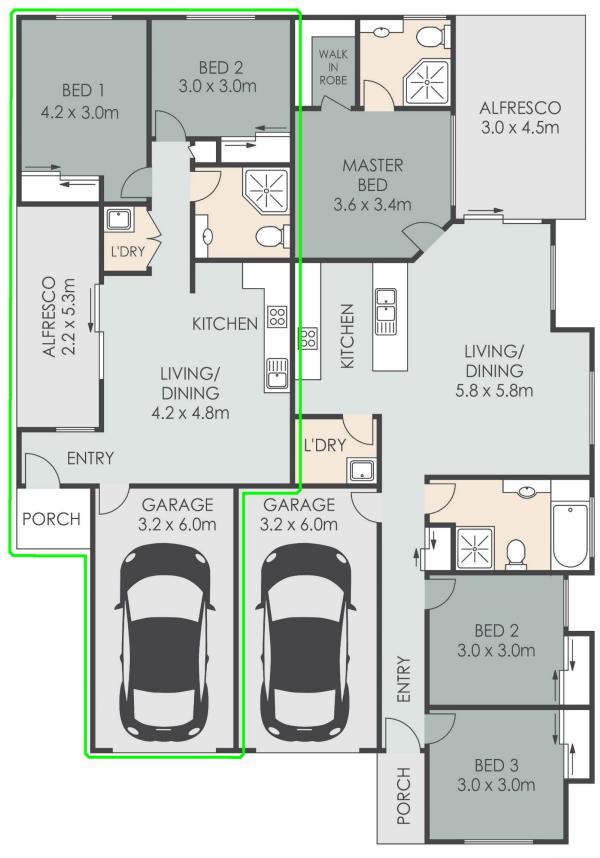

Thoughtfully designed to provide privacy and maximize on natural light, the property is split into two homes, one 3 bedroom, 2 bathroom with single garage, the other a 2 bedroom, 1 bathroom with single garage. Both homes feature covered outdoor areas and fully fenced private

## 5 📭 3 🔓 2 😭

Type : Semi Detached Price : \$925,000 Land Size : 802 sqm

View: https://www.amberwerchon.com.au/771089

3

Sean Carter 07 5430 0888

Matthew Dicinoski 07 5430 0888

26A & B Horizon Way, WOOMBYE

INTERNAL: 188m<sup>2</sup> EXTERNAL: 28m<sup>2</sup> TOTAL: 216m<sup>2</sup>

ARTIST'S IMPRESSION ONLY: While every attempt has been made to ensure the accuracy of this floor plan's areas and measurements of doors, windows, rooms and all other items are approximate and no responsibility is taken for any error, omission, or mis-statement. This plan is for illustrative purposes only and should only be used as such by any prospective purchaser www.fratterphoto.com