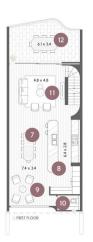

2 CAR TOTAL 273m2

1 Entry
2 Pool / Courtyard
3 Beach Shower
4 GF Bathroom
5 Garage
6 Bedroom 4
7 Dining
8 Kitchen & Bar
9 Informal Seating
10 PWD

11 Living
12 Alfresco
13 Study
14 Linen / Store
15 Main Bedroom
16 Walk-in-Robe
17 Ensuite
18 Lvl 2 Bathroom
19 Bedroom 2
20 Bedroom 3