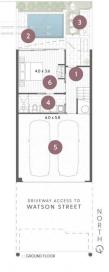

Ground Floor:

Private Beach Access: Exclusive pedestrian pathway to the beach via Watson Street.

Outdoor Oasis: Private pool, outdoor courtyard, and beach shower for ultimate relaxation.

Guest Accommodation: 4th bedroom with a two-way bathroom and laundry facilities.

2 CAR TOTAL 273m2

1 Entry
2 Pool / Courtyard
3 Beach Shower
4 GF Bathroom
5 Garage
6 Bedroom 4
7 Dining
8 Kitchen & Bar
9 Informal Seating
10 PWD

11 Living
12 Alfresco
13 Study
14 Linen / Store
15 Main Bedroom
16 Walk-in-Robe
17 Ensuite
18 Lvl 2 Bathroom
19 Bedroom 2
20 Bedroom 3

ACCESS TO ROBE STREET