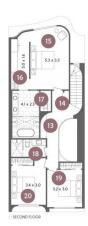

2 CAR TOTAL 273m2

1 Entry
2 Pool / Courtyard
3 Beach Shower
4 GF Bathroom
5 Garage
6 Bedroom 4
7 Dining
8 Kitchen & Bar
9 Informal Seating
10 PWD

11 Living
12 Alfresco
13 Study
14 Linen / Store
15 Main Bedroom
16 Walk-in-Robe
17 Ensuite
18 Lvl 2 Bathroom
19 Bedroom 2
20 Bedroom 3