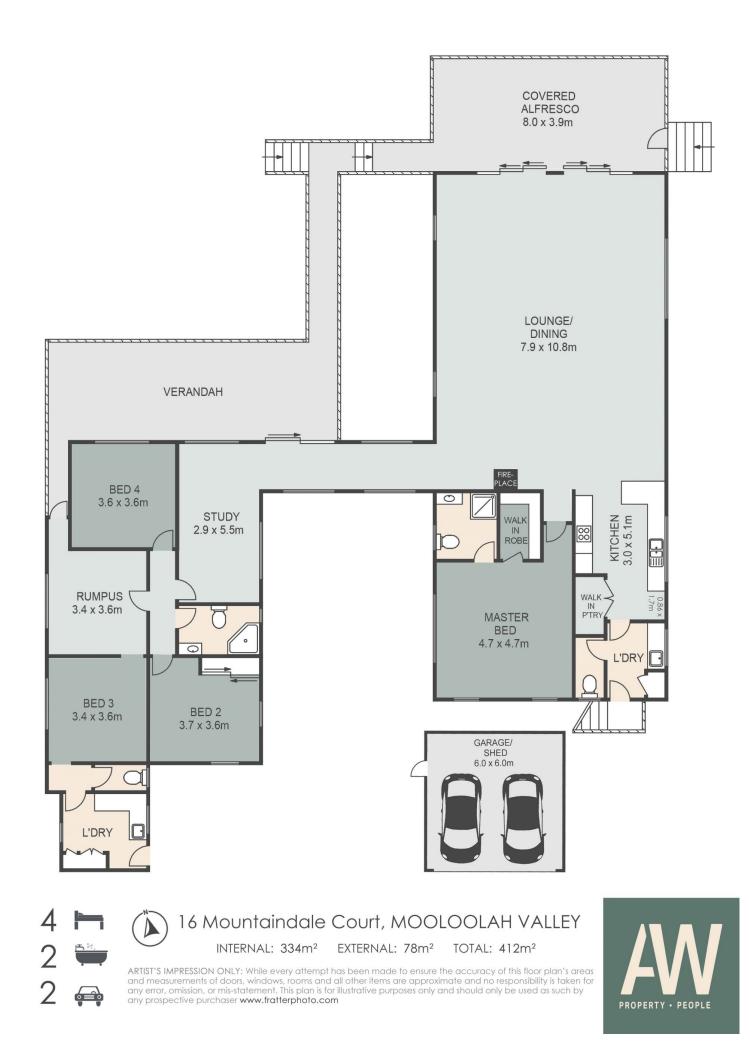

Across two separate wings, the home comprises four/five bedrooms, two bathrooms, four toilets, study, rumpus/5th bedroom, modern kitchen with walk-in pantry, open plan living/dining flowing out to north facing covered deck, and two laundry/utility rooms.

A hallway connects the original home with the extension (built by previous owners); and the floor plan could facilitate

4 🖿 2 📛 2 🛱

Price Building Size : 207 sqm Land Size View

- : Offers over \$1.25m
- : 3715 sqm
  - : https://www.amberwerchon.com.au/801 6818