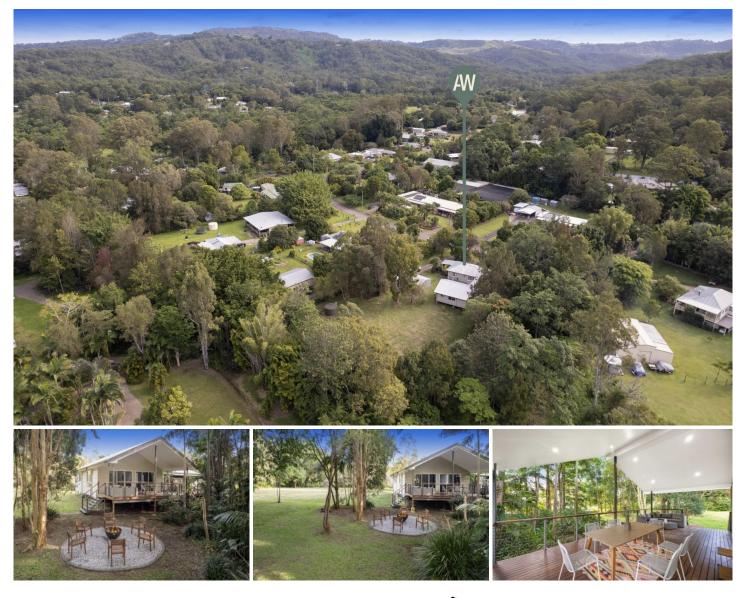

## 16 Mountaindale Court Mooloolah Valley QLD

Amber Werchon Property presents to the market, 16 Mountaindale Court Mooloolah Valley.

This 100-year old charm-filled, Queenslander on a private, fully useable flat 3715m2 block, tucked away in a whisper-quiet, coveted cul-de-sac, offers family-friendly living with versatile options including dual occupancy possibilities.

Across two separate wings, the home comprises four/five bedrooms, two bathrooms, four toilets, study, rumpus/5th bedroom, modern kitchen with walk-in pantry, open plan living/dining flowing out to north facing covered deck, and two laundry/utility rooms.

A hallway connects the original home with the extension (built by previous owners); and the floor plan could facilitate

4 🖿 2 📛 2 🛱

Price Building Size : 207 sqm Land Size View

- : Offers over \$1.25m
- : 3715 sqm
  - : https://www.amberwerchon.com.au/801 6818