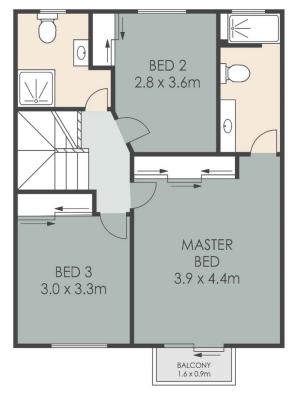

Across three levels, the home comprises three bedrooms, two bathrooms plus a third toilet, open plan living and dining flowing out to a covered balcony, modern kitchen, private elevated north-east facing patio and courtyard, separate laundry, and double lock up garage with extra storage. There is also space under the balcony to park a third vehicle and solar to help with those rising electricity bills.

### **UPPER LEVEL**

COURTYARD **PATIO** DRYING 7.1 x 1.7m 00 **KITCHEN** 0.85 x 1.7m PTRY 7.0 x 4.8m LIVING DINING **BALCONY** 3.1 x 2.5m

MIDDLE LEVEL