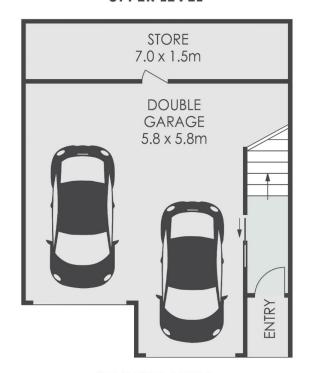

Across three levels, the home comprises three bedrooms, two bathrooms plus a third toilet, open plan living and dining flowing out to a covered balcony, modern kitchen, private elevated north-east facing patio and courtyard, separate laundry, and double lock up garage with extra storage. There is also space under the balcony to park a third vehicle and solar to help with those rising electricity bills.

#### **GROUND LEVEL**

101/1 Poinsettia Court, MOOLOOLABA

INTERNAL: 177m<sup>2</sup> EXTERNAL: 45m<sup>2</sup> TOTAL: 222m<sup>2</sup>

ARTIST'S IMPRESSION ONLY: While every attempt has been made to ensure the accuracy of this floor plan's areas and measurements of doors, windows, rooms and all other items are approximate and no responsibility is taken for any error, omission, or mis-statement. This plan is for illustrative purposes only and should only be used as such by any prospective purchaser www.fratterphoto.com