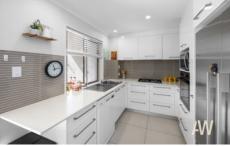

Across three levels, the home comprises three bedrooms, two bathrooms plus a third toilet, open plan living and dining flowing out to a covered balcony, modern kitchen, private elevated north-east facing patio and courtyard, separate laundry, and double lock up garage with extra storage. There is also space under the balcony to park a third vehicle and solar to help with those rising electricity bills.