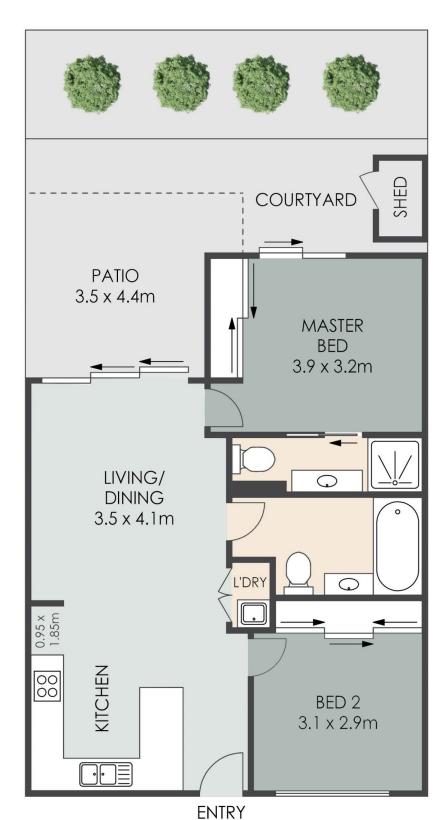

Crafted with an emphasis on comfort and convenience, the apartment unfolds into a spacious open plan living area, bathed in natural light, seamlessly extending to a generous patio and your very own private courtyard. It's the perfect outdoor retreat for both intimate gatherings and solitary relaxation amidst the refreshing Queensland breeze.

The modern kitchen, equipped with high-quality appliances, offers functionality and great finishes, while the

2 2 1 2

Price : \$600,000 Building Size : 100 sqm

View: https://www.amberwerchon.com.au/802

1428

Sue Curley 07 5430 0888

**LOWER LEVEL** 

202/14 Maud Street NAMBOUR

INTERNAL: 64m<sup>2</sup> EXTERNAL: 36m<sup>2</sup> TOTAL: 100m<sup>2</sup>

ARTIST'S IMPRESSION ONLY: While every attempt has been made to ensure the accuracy of this floor plan's areas and measurements of doors, windows, rooms and all other items are approximate and no responsibility is taken for any error, omission, or mis-statement. This plan is for illustrative purposes only and should only be used as such by any prospective purchaser www.fratterphoto.com