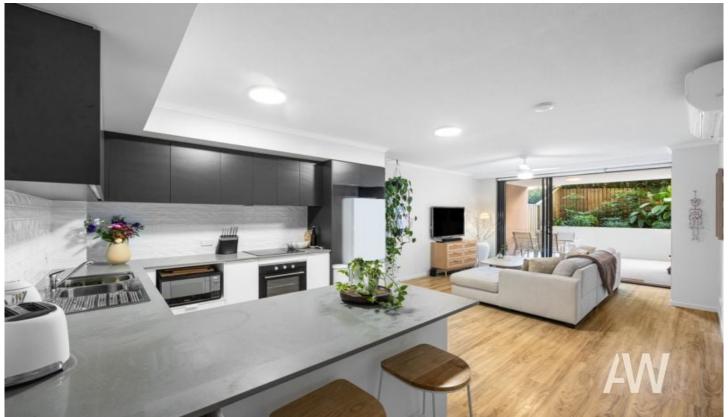

Crafted with an emphasis on comfort and convenience, the apartment unfolds into a spacious open plan living area, bathed in natural light, seamlessly extending to a generous patio and your very own private courtyard. It's the perfect outdoor retreat for both intimate gatherings and solitary relaxation amidst the refreshing Queensland breeze.

The modern kitchen, equipped with high-quality appliances, offers functionality and great finishes, while the

2 2 1 2

Price : \$600,000 Building Size : 100 sqm

View: https://www.amberwerchon.com.au/802

1428