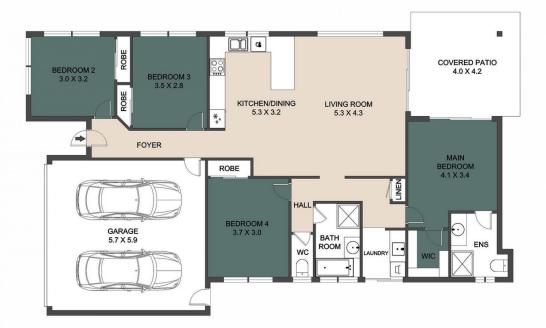

## AMBER WERCHON

PROPERTY · PEOPLE

ARTIST'S IMPRESSION ONLY: Every effort has been taken to ensure the accuracy of this floor plan's measurements and areas; however, measurements are approximate, and no responsibility is taken for any error or misrepresentation made by the artist. No guarantee is offered, and the use of this floor plan is for illustrative purposes only.

32 Coonowrin Cres, Mountain Creek

INTERNAL - 120 SQM EXTERNAL - 17 SQM GARAGE - 34 SQM TOTAL - 171 SQM