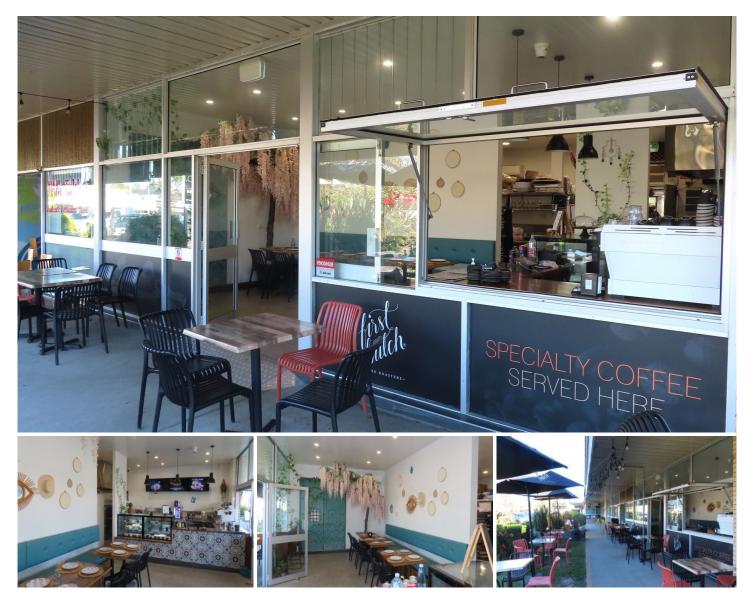

## Mooloolaba

Located on Brisbane Road highly rated 'Via Mina' Cafe/Restaurant is a popular relaxing indoor/outdoor setting for businesspeople, local residents, tourists, and passersby. A true destination and local favourite.

Feature of the business is the fully equipped spacious kitchen and service area with direct espresso/ordering hatch to the outside dining area and footpath traffic.

Re-branded and re-designed a little under two years ago 'Via Mina' would suit any cuisine or operation as a Cafe, Restaurant or both. Current trading hours are 6:30am to 2:30pm Monday - Friday and 8:00am to 1 pm Saturday as a Coffee Espresso Café. Closed Sunday. In addition the business trades Friday and Saturday evenings from **Type** : Food/Hospitality **Price** : CONTACT AGENT