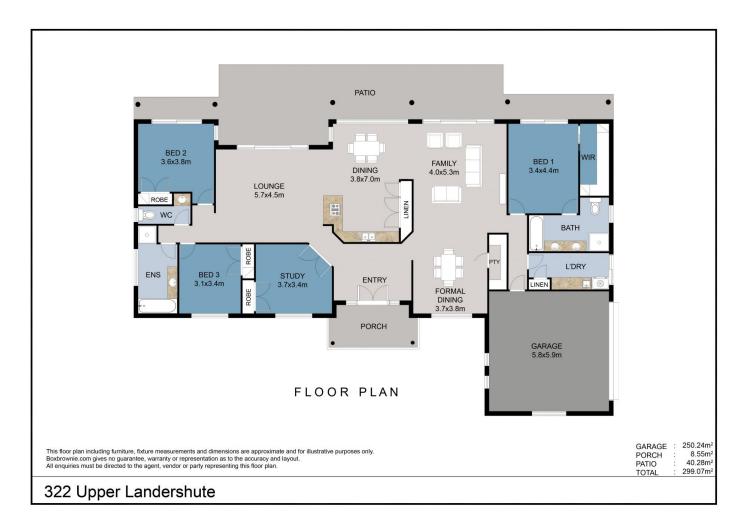

The home itself has easy-care living across one expansive level, and is complete with gracious entry foyer, four bedrooms, two bathrooms both with separate shower and baths, central kitchen with double pantry, two separate living areas flowing out to alfresco entertaining, separate laundry, inground pool\*, and double lock-up garage plus abundant onsite parking.