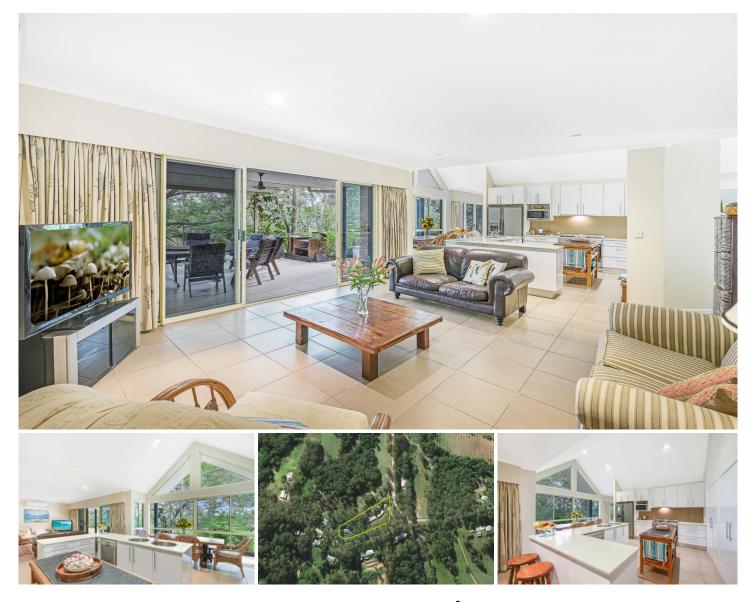

## 322 Upper Landershute Road Landers Shoot QLD

Amber Werchon Property presents to the market 322 Upper Landershute Road, Landers Shoot; this amazing, private and picturesque 2.5-acre parcel of land in a whisper-quiet semi-rural pocket of Palmwoods, approximately 5 minutes' drive to town, offers elegant family living in a classy Dwyer-built home, as well as a passive income from existing infrastructure on property.

The home itself has easy-care living across one expansive level, and is complete with gracious entry foyer, four bedrooms, two bathrooms both with separate shower and baths, central kitchen with double pantry, two separate living areas flowing out to alfresco entertaining, separate laundry, inground pool\*, and double lock-up garage plus abundant onsite parking.

With large windows to showcase the glorious landscaped

- Price : Offers over \$1,300,000
- Land Size : 10000 sqm

View : https://www.amberwerchon.com.au/802927 8

Dan Lal 07 5430 0888

Kerry-Anne Crowley 07 5430 0888