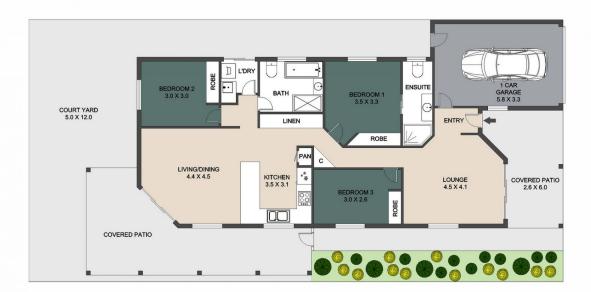

Across a single level the home comprising sunny covered patio at entry, three bedrooms, two bathrooms, central kitchen, two separate living areas both with external access to alfresco space, wraparound covered patio on eastern side, rear pebblecrete courtyard, separate laundry, and single lock up garage, plus onsite parking on driveway for second vehicle.

## AMBER WERCHON

PROPERTY · PEOPLE

ARTIST'S IMPRESSION ONLY: Every effort has been taken to ensure the accuracy of this floor plan's measurements and areas; however, measurements are approximate, and no responsibility is taken for any error or misrepresentation made by the artist. No guarantee is offered, and the use of this floor plan is for illustrative purposes only.

## 14 Ashwood Place, Currimundi