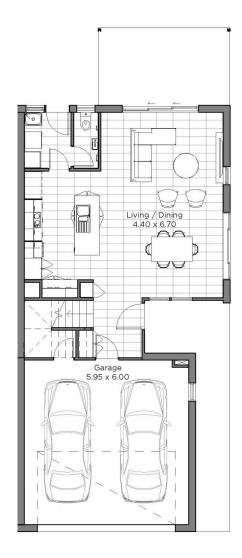

## Type 8B

STAGE THREE

## 4 Bedroom ~ 2.5 Bathroom ~ 2 Car

Lots: 301, 319 Mirror Lots: 303, 309, 321

| Internal area | 139m²           |
|---------------|-----------------|
| Patio area    | 14m²            |
| Garage area   | 39m²            |
| Balcony area  | 5m <sup>2</sup> |
| Total area    | 107m²           |

Bedroom 4 Bedroom 3 3.00 x 3.00 3.00 x 3.00 Bedroom 2 3.00 x 2.90 Bedroom 1 3.40 x 3.20

SCALE 1:100 @ A4

GROUND FLOOR

0 0.5 1 2 4

Indicative only and not to scale. Subject to Variations in accordance with the Contract Terms. See Identification Plan contained in the Disclosure Documents for area(s) and refer to your Contract for full details. Photos, maps, plans, drawings and descriptions are for illustration only and may differ from final built forms. While all reasonable care has been taken to ensure accuracy on publication, the information published may change from time to time to treflect changing circumstances, laws and regulations and without notice. To the full extent permitted by law all liability is expressly excluded whether in negligence or otherwise, for any loss or damage in respect of, or arising from reliance on, this document. DFC (Project Management) Pty Ltd ABN 83 161 448 139 is project manager for the Tide Residences estate. The Tide Residences mark and logo are registered trade marks used under licence. © 2018. Except as permitted under the Copyright Act 1968 no material anywhere on this website may be copied reproduced altered or further disseminated in any form without the prior written permission of the owner.