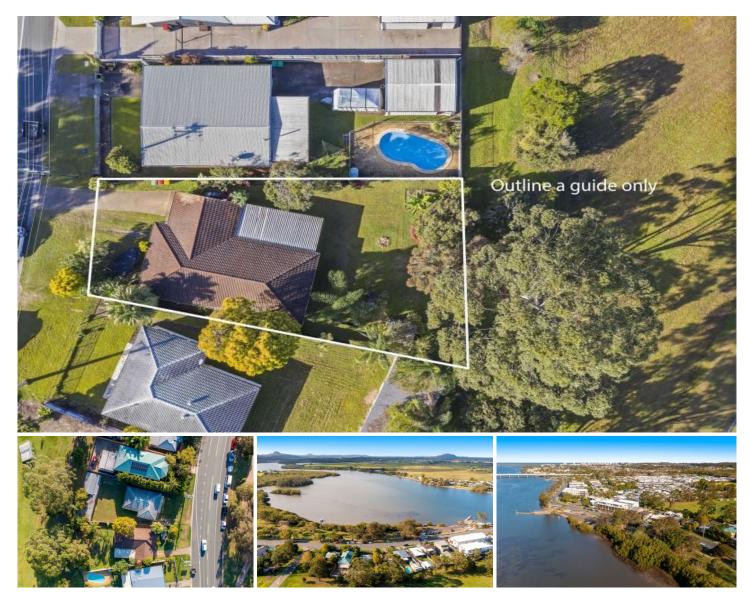

## 337 Bradman Avenue Maroochydore QLD

With only a handful of homes left along Bradman Avenue, this offering of 774m2 land parcel - zoned medium density residential, and backing onto expansive sporting fields, boasting a perfect prized northerly aspect with river and parkland views, and located diagonally opposite boat ramp; is a blue-chip slice of premium Sunshine Coast property!

There is an existing lowset, comfortable liveable dwellings onsite, currently tenanted, that can be retained for income stream by land-banker, and the zoning also offers the clear possibility of redevelopment, subject to council approvals. The lifestyle-driven buyer who enjoys boating and fishing, could knock down existing dwellings and build a magnificent riverfront home on a huge double block, with no fear of overcapitalising!

The location is lifestyle-nirvana - directly opposite a leafy

4 🖿 2 📛 1 🚘

- **Price** : Contact Agent
- Land Size : 774 sqm

View : https://www.amberwerchon.com.au/803332

**Daniel Mendes** 07 5430 0888

Amber Werchon 07 5430 0888