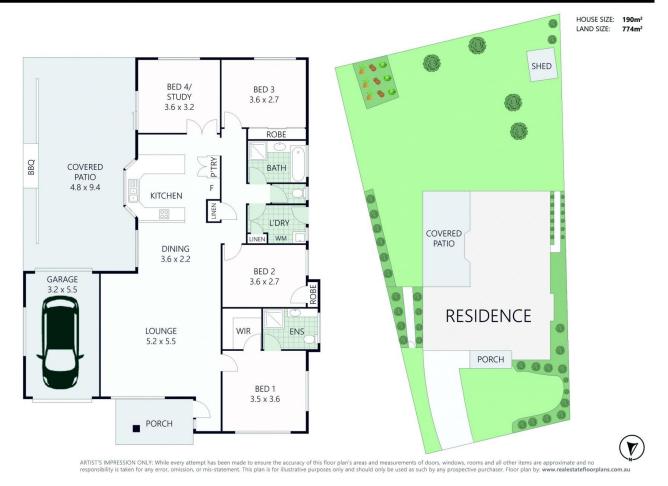

## 337 Bradman Avenue Maroochydore QLD

With only a handful of homes left along Bradman Avenue, this offering of 774m2 land parcel - zoned medium density residential, and backing onto expansive sporting fields, boasting a perfect prized northerly aspect with river and parkland views, and located diagonally opposite boat ramp; is a blue-chip slice of premium Sunshine Coast property!

There is an existing lowset, comfortable liveable dwellings onsite, currently tenanted, that can be retained for income stream by land-banker, and the zoning also offers the clear possibility of redevelopment, subject to council approvals. The lifestyle-driven buyer who enjoys boating and fishing, could knock down existing dwellings and build a magnificent riverfront home on a huge double block, with no fear of overcapitalising!