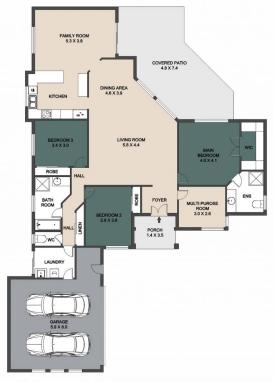

Comprising four bedrooms, two bathrooms, two separate living areas, central kitchen, private covered alfresco patio at rear, separate laundry, and double lock-up garage plus room onsite for visitor parking - this is family-sized and family-friendly.

## AMBER WERCHON

PROPERTY · PEOPLE

ARTIST'S IMPRESSION ONLY: Every effort has been taken to ensure the accuracy of this floor plan's measurements and areas; however, measurements are approximate, and no responsibility is taken for any error or misrepresentation made by the artist. No guarantee is offered, and the use of this floor plan is for illustrative purposes only.

### 22 James Cook Drive, Sippy Downs

INTERNAL - 163 SQM EXTERNAL - 41 SQM GARAGE - 39 SQM TOTAL - 243 SQM