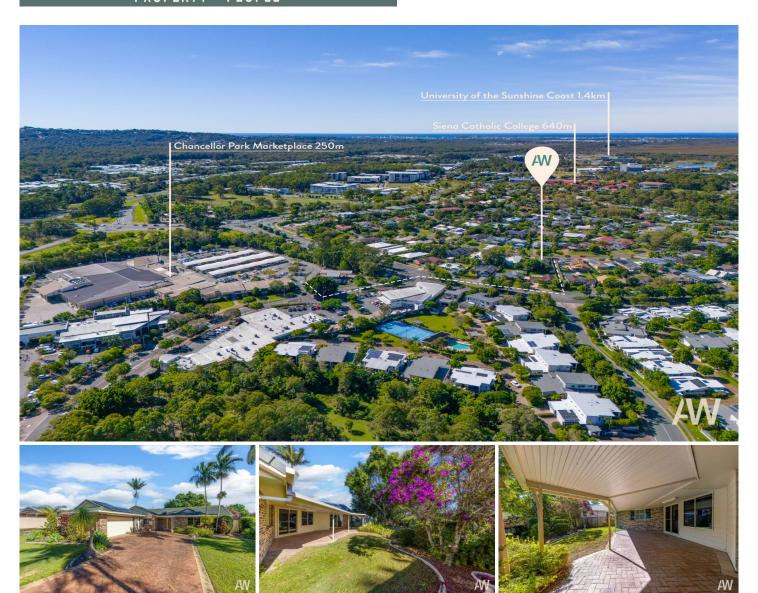

#### 20 James Cook Drive Sippy Downs QLD

Amber Werchon Property presents to the market, 20 James Cook Drive, Sippy Downs: this single level brick and tile home - a Chancellor Park classic, on a leafy 730m2 block with lush gardens, just a short walk to the local shopping centre, parks, tavern, and public transport; plus, walking distance to quality schools and university.

Comprising four bedrooms, two bathrooms, two separate living areas, central kitchen, private covered alfresco patio at rear, separate laundry, and double lock-up garage plus room onsite for visitor parking - this is family-sized and family-friendly.

#### 4 🖳 2 🖺 4 😭

Type : House Price : \$900,000 Land Size : 730 sqm

View: https://www.amberwerchon.com.au/803464

0

Gemma Papin 07 5430 0888

Steven du Preez 07 5430 0888