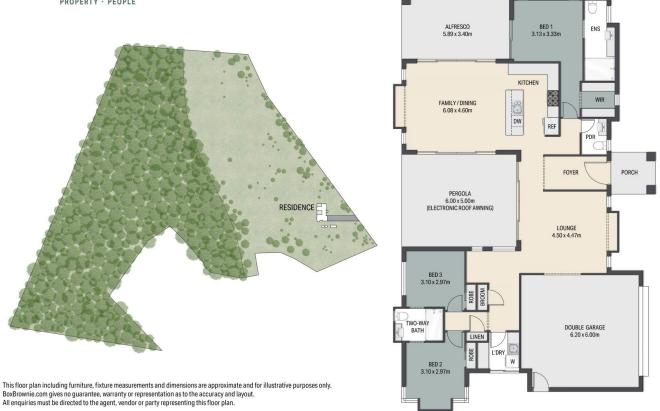

#### 36 Glenview Road Palmview QLD

Amber Werchon Property brings to the market for the first time Frizzo Emporio; 36 Glenview Rd, Palmview. This beautiful 8.75ha property is positioned to access the M1 with-in minutes. Situated only 15 min to the top schools of the Sunshine Coast this highlights any potential subdivision being seen as perfect family lifestyle blocks.

This is an exceptional land-banking opportunity with a future development upside, subject to council approval. With 2 sides on bitumen road frontage spanning 383m - 230m fronting Frizzo Connection Rd - it has excellent access points. With the back of the property being a protected forest that brings a beautiful natural reserve to the property.

## 3 🎮 2 🚆

- Price : Contact Agent
- Land Size : 8.75 ha

View : https://www.amberwerchon.com.au/803467 5

Dan Lal 07 5430 0888

Kerry-Anne Crowley 07 5430 0888