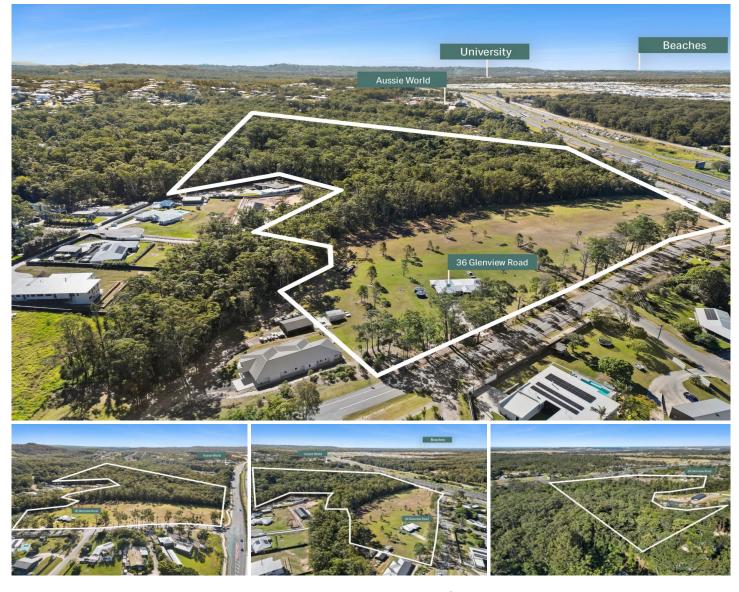

#### 36 Glenview Road Palmview QLD

Amber Werchon Property brings to the market for the first time Frizzo Emporio; 36 Glenview Rd, Palmview. This beautiful 8.75ha property is positioned to access the M1 with-in minutes. Situated only 15 min to the top schools of the Sunshine Coast this highlights any potential subdivision being seen as perfect family lifestyle blocks.

This is an exceptional land-banking opportunity with a future development upside, subject to council approval. With 2 sides on bitumen road frontage spanning 383m - 230m fronting Frizzo Connection Rd - it has excellent access points. With the back of the property being a protected forest that brings a beautiful natural reserve to the property.

## 3 🎮 2 🚆

- Price : Contact Agent
- Land Size : 8.75 ha

View : https://www.amberwerchon.com.au/803467 5

Dan Lal 07 5430 0888

Kerry-Anne Crowley 07 5430 0888