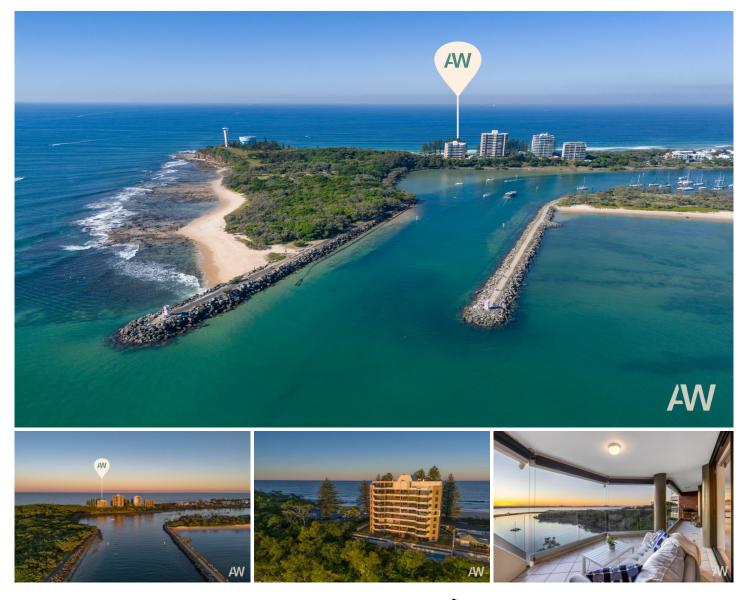

## 9/1 Pacific Boulevard Buddina QLD

Amber Werchon Property presents to the market, 9/1 Pacific Boulevard, Buddina: this fourth floor apartment located in iconic Eliza Towers, the most northerly building along this blue-chip boulevard, showcases absolutely spectacular views in all directions - east, west, north, and south encompassing Mooloolah River, marina, ocean, and mountains?watch the waves breaking, see the ships sailing out to sea, savour sunsets and sunrises; soak up the splendour!

This generous sized apartment comprises two bedrooms both with direct access to a balcony, two bathrooms, expansive open plan living flowing out to a balcony on each side, light-filled kitchen with stone benches and dishwasher, plus, separate laundry; there is also secure basement parking for one vehicle.