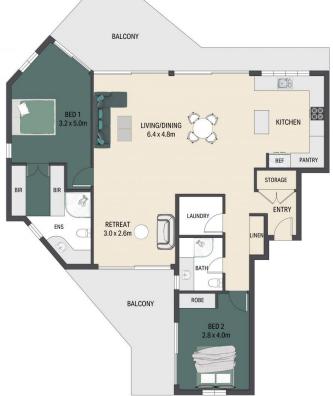

This generous sized apartment comprises two bedrooms both with direct access to a balcony, two bathrooms, expansive open plan living flowing out to a balcony on each side, light-filled kitchen with stone benches and dishwasher, plus, separate laundry; there is also secure basement parking for one vehicle.