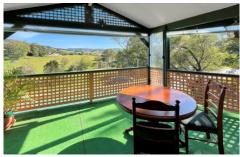

This property features a traditional layout with four generously sized bedrooms, two of which come complete with built-in wardrobes. The main bathroom is complemented by a separate WC for added convenience. The heart of the home is an expansive lounge and combined dining area, drenched in natural light and seamlessly extending out onto a balcony deck area. Here,