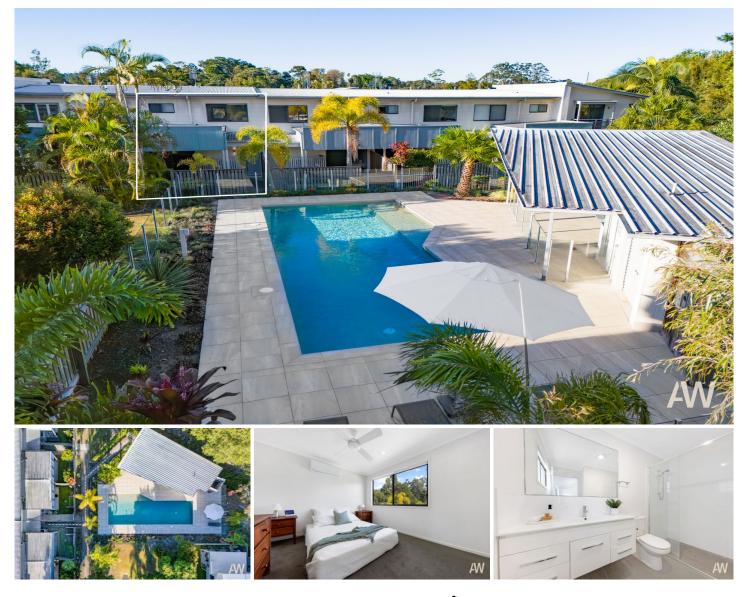

## 43/16 Toral Drive Buderim QLD

Amber Werchon Property invites you to step into the heart of Toral Drive, Buderim, and experience a lifestyle filled with warmth, fun, and community spirit. Nestled within the friendly Stringybark Place Complex, this modern townhouse is a fantastic opportunity for first-time homeowners, savvy investors, and families looking to make memories in a vibrant neighbourhood.

Spanning two levels and 154 square meters, this townhouse is all about easy living. The open-plan layout seamlessly connects a contemporary kitchen, lounge, and dining area, creating a space perfect for relaxed gatherings with loved ones. Whip up a storm in the kitchen, complete with stylish stone benchtops, while upstairs, three bedrooms offer cosy retreats for everyone in the family.