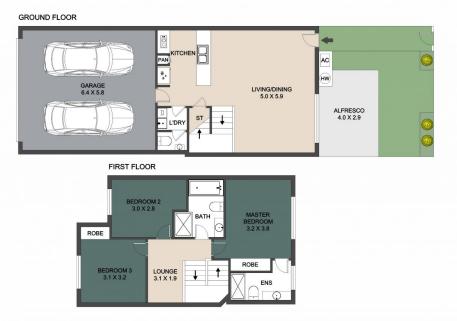

Spanning two levels and 154 square meters, this townhouse is all about easy living. The open-plan layout seamlessly connects a contemporary kitchen, lounge, and dining area, creating a space perfect for relaxed gatherings with loved ones. Whip up a storm in the kitchen, complete with stylish stone benchtops, while upstairs, three bedrooms offer cosy retreats for everyone in the family.

## AMBER WERCHON

PROPERTY · PEOPLE

ARTIST'S IMPRESSION ONLY: Every effort has been taken to ensure the accuracy of this floor plan's measurements and areas; however, measurements are approximate, and no responsibility is taken for any error or misrepresentation made by the artist. No guarantee is offered, and the use of this floor plan is for illustrative purposes only.

46/16 Toral Drive, Buderim

TOTAL - 154 SQM