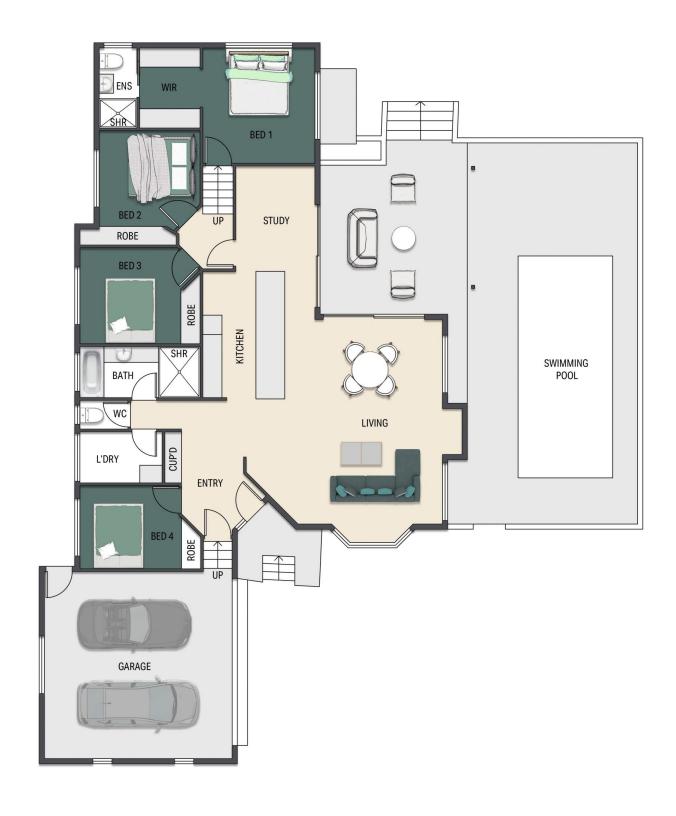

#### 30 Troywood Crescent Buderim QLD

Amber Werchon Property proudly presents to the market 30 Troywood Crescent, Buderim. Nestled in the tranquil environs of Headland Park, this home presents a charming opportunity for families, downsizers, and investors alike. This partially renovated, elevated abode sits on a generous 815m2 plot, offering an enchanting blend of indoor-outdoor living that is both private and peaceful.

As you step inside this welcoming four-bedroom, two-bathroom residence, the light and airy living spaces immediately capture the essence of relaxed Queensland living. The home's thoughtful design includes a study nook and a split-level layout that perfectly accommodates the flow between the indoor and the newly added outdoor entertaining areas.

## AMBER WERCHON

PROPERTY · PEOPLE

This floor plan including furniture, fixture measurements and dimensions are approximate and for illustrative purposes only. BoxBrownie.com gives no guarantee, warranty or representation as to the accuracy and layout. All enquiries must be directed to the agent, vendor or party representing this floor plan.

### 30 Troywood Crescent, Buderim