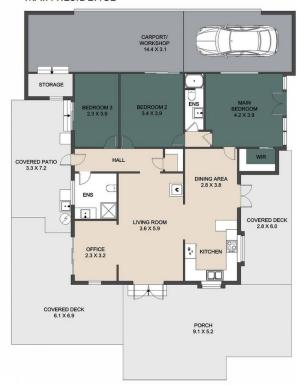

#### MAIN RESIDENCE

ARTIST'S IMPRESSION ONLY: Every effort has been taken to ensure the accuracy of this floor plan's measurements and areas; however, measurements are approximate, and no responsibility is taken for any error or misrepresentation made by the artist. No guarantee is offered, and the use of this floor plan is for illustrative purposes only.

### 251 Palmwoods-Montville Road, Palmwoods

INTERNAL - 113 SQM EXTERNAL - 116 SQM CARPORT/WORKSHOP - 45 SQM

TOTAL - 274 SQM