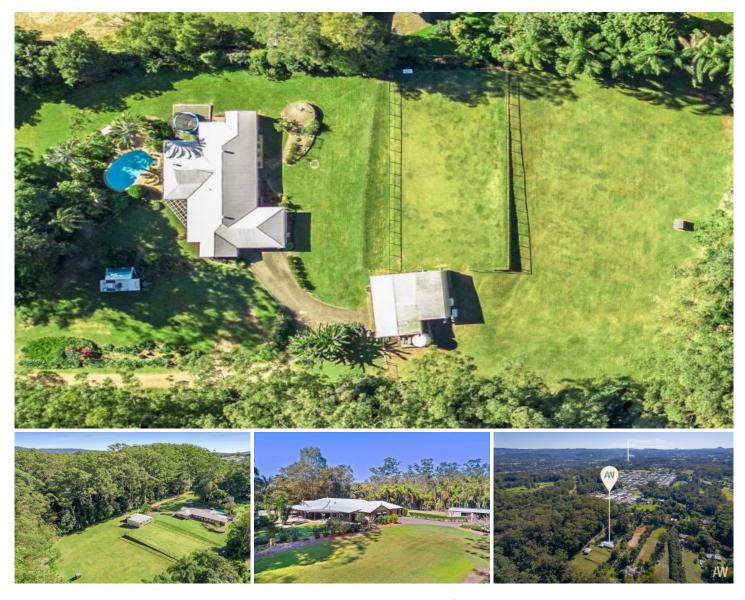

## AMBER WERCHON

**PROPERTY** • **PEOPLE** 

22 Bamboo Road Palmwoods QLD

Amber Werchon Property proudly presents 22 Bamboo Road. Nestled away in the tranquil embrace of Palmwoods, lies a hidden gem where serenity and charm dance hand in hand. This magnificent 6.1-acre sanctuary is a testament to meticulous care and attention, and an idyllic backdrop for the perfect outdoor lifestyle.

As you enter the property, a sense of peace washes over you, accompanied by swaying gum trees, the gentle melody of birdsong that fills the air. The fully-fenced grounds have been lovingly tended to by the sellers, and offer lush paddocks, a verdant grass arena, and abundant fruit trees, their branches laden with everything from lemons, mandarins, blueberries and bananas to avocados, macadamia nuts, passion fruit and pineapples.

At the heart of it all stands the house itself, its warm

5 🎮 3 🚔 4 🚘

Price : Contact Agent Land Size : 2.45 ha

View : https://www.amberwerchon.com.au/804195 2

Teale Ring 07 5430 0888

Rachael Allen 07 5430 0888