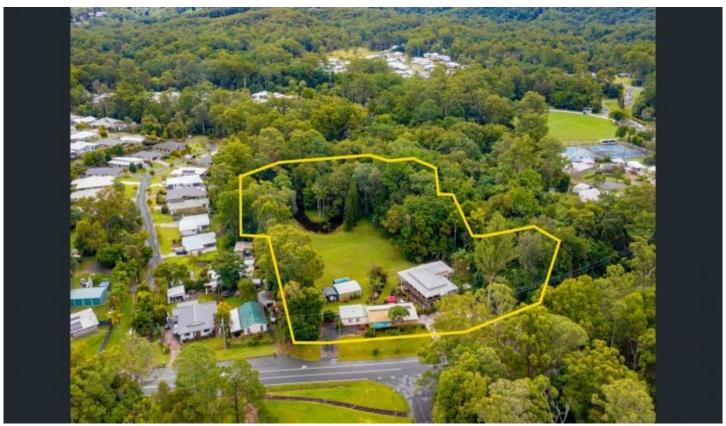

## 4 Gympie Street Landsborough QLD

Amber Werchon Property presents to the market, 4 Gympie Street South, Landsborough: this stately Queenslander on four parklike acres with a picturesque spring fed lake at rear, just a short walk to town amenities including school and rail; offers supersized family living with zoning allowing for a possible commercial upside.

The residence itself covers approximately 547m2 and comprises formal entry, five bedrooms, three bathrooms, well equipped kitchen, multiple living areas, two offices (multipurpose rooms), extensive wraparound covered veranda on both levels plus covered timber decking, and separate laundry.