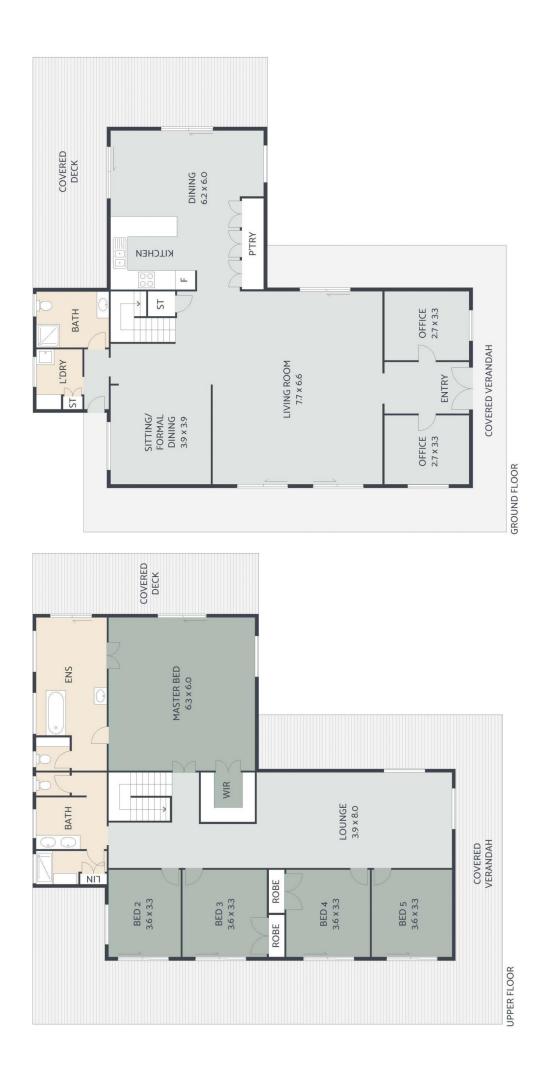

The residence itself covers approximately 547m2 and comprises formal entry, five bedrooms, three bathrooms, well equipped kitchen, multiple living areas, two offices (multipurpose rooms), extensive wraparound covered veranda on both levels plus covered timber decking, and separate laundry.

## 5 🚐 3 🚔 3 🗬

Type : Acreage/Semi-Rural Price : Contact Agent

Building Size: 547 sqm

View: https://www.amberwerchon.com.au/804

3186

Walter Mattarollo 07 5430 0888

Dan Lal 07 5430 0888

ARTIST'S IMPRESSION ONLY: While every attempt has been made to ensure the accuracy of this floor plan's areas and measurements of doors, windows, rooms and all other items are approximate and no responsibility is taken for any error, omission, or mis-statement. This plan is for illustrative purposes only and should only be used as such by any prospective purchaser.

m N

OTAL: 547m² AREA SIZES APPROXIMATE

EXTERNAL: TOTAL: INTERNAL:

2

334m<sup>2</sup> 213m<sup>2</sup>