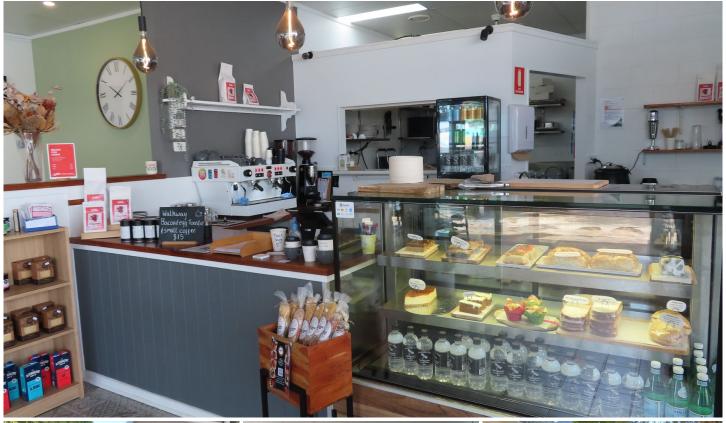

## Caloundra

Renovated, re-fitted and purpose designed just one year ago 'The Walkway Café' is selling at an absolute bargain price of \$50,000 wiwo due to urgent family issues that have arisen.

Strategically located in the walkway linking Caloundra's main street and the 'Caloundra Village Shopping Centre' and public car-parking, high volume all-day foot traffic is assured. Formally known as 'Greenhouse' a Café has been on this site for some 15 years. Ambiance is relaxed and friendly, providing premium coffee, breakfast, brunch, lunch and platter selections prepared fresh in-house daily.

The business premises comprise 71m2 with inside/outside seating provided for 32 - 40. Sound long term Lease in

**Type**: Food/Hospitality **Price**: \$50,000 wiwo

View: https://www.amberwerchon.com.au/8045410