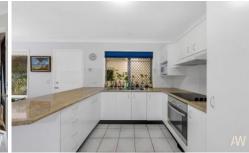

The duplex itself comprises atrium at entry, two bedrooms, fully tiled bathroom, separate toilet, open plan living and dining, modern kitchen with window to atrium, timber deck at side, separate laundry, and single lock up garage plus onsite parking for extra vehicles.

Freshly painted inside and out, and recently renovated - presentation is impeccable, and features include 2 x split system air-conditioning in master and lounge, easy care

2 😕 1 🖺 2 🗬

Price : Offers on or before 23rd July 2024