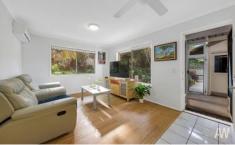

The duplex itself comprises atrium at entry, two bedrooms, fully tiled bathroom, separate toilet, open plan living and dining, modern kitchen with window to atrium, timber deck at side, separate laundry, and single lock up garage plus onsite parking for extra vehicles.

Freshly painted inside and out, and recently renovated - presentation is impeccable, and features include 2 x split system air-conditioning in master and lounge, easy care

2 😕 1 🖺 2 🗬

Price : Offers on or before 23rd July 2024