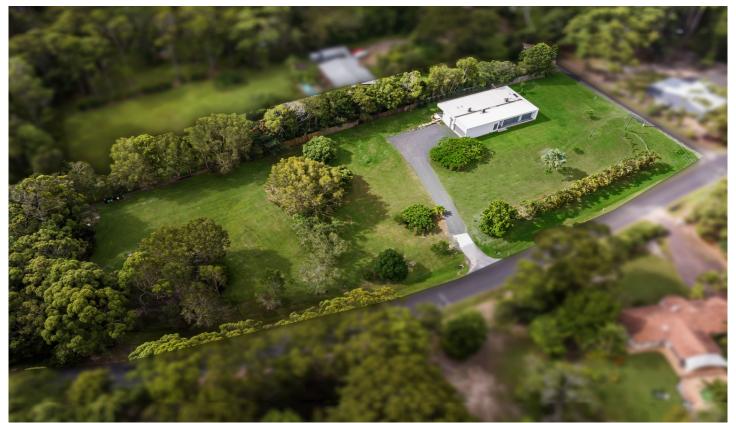

## 10 Kingsgate Dr Tinbeerwah QLD

Amber Werchon Property proudly presents to the market, 10 Kingsgate Drive Tinbeewah.

Within a short drive to Noosa, this contemporary single level residence epitomises Noosa country living. Nestled on 2.6 acres, the main house sits high on the block, with gently sloping grounds, that are ready for the garden of your choice.

The residence has been meticulously designed and tastefully finished with the finest materials, both striking and unique. With a winged roof, expansive rooms and high ceilings to maximise light, this near new single level home has unique finishes. From Spanish tiled ensuite walls to 2.6m windows, the feeling is homely yet edgy.