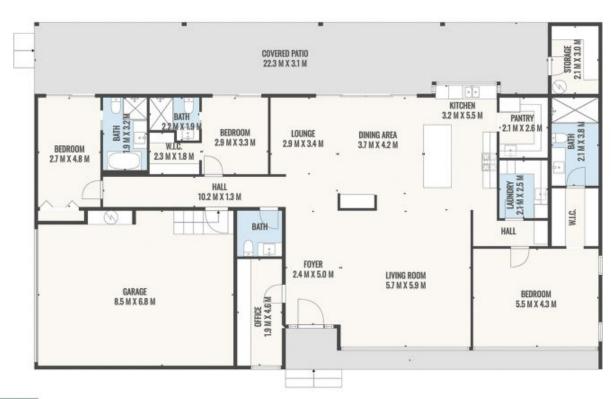

TOTAL: 214 m2

EXCLUDED AREAS: GARAGE: 56 m2, .: 13 m2,
COVERED PATIO: 68 m2

DIMENSIONS ARE APPROXIMATE AND INDICATIVE ONLY. TO BE USED FOR ILLUSTRATIVE PURPOSES.