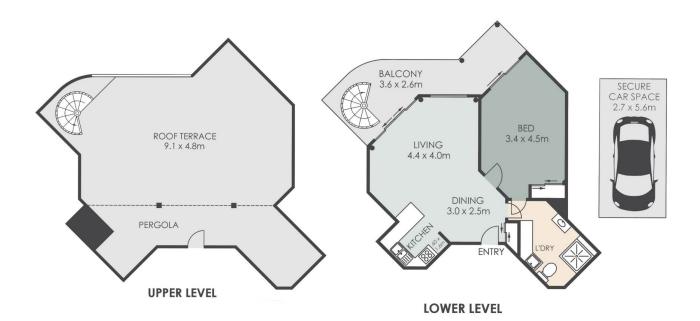

## 27/104 River Esplanade, MOOLOOLABA

INTERNAL: 51m<sup>2</sup> EXTERNAL: 105m<sup>2</sup> TOTAL: 156m<sup>2</sup>

ARTIST'S IMPRESSION ONLY; While every attempt has been made to ensure the accuracy of this floor plan's areas and measurements of doors, windows, rooms and all other items are approximate and no responsibility is taken for any error, omission, or mis-statement. This plan is for illustrative purposes only and should only be used as such by any prospective purchaser www.fratterphoto.com