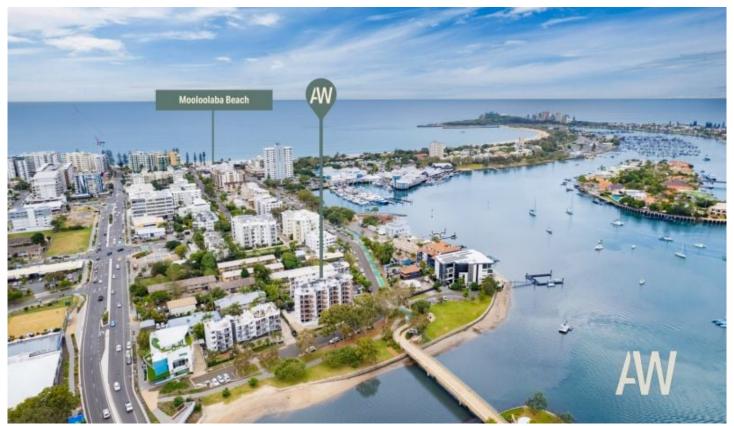

## 27/104 River Esplanade Mooloolaba QLD

Amber Werchon Presents 27/104 River Esplanade, Mooloolaba.

A more desirable location for a unit in Mooloolaba is hard to find! Tucked away between the beach and the river, the appeal intensifies as this is a penthouse style top floor unit with its own private rooftop terrace. Imagine whiling away the afternoon on your very own terrace from this beautiful riverfront position, watching boats drift by and deciding which of the myriad of nearby restaurants and bars to go to. No need for a car here but just in case, there is a secure car space.