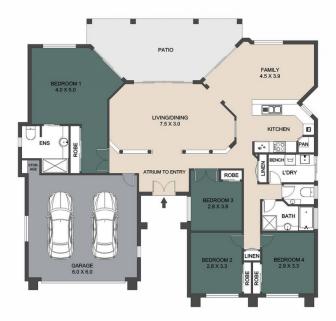

Across a single level the home comprises elegant double doored entry into an atrium-like foyer, four bedrooms, two bathrooms, two separate living areas, modern u-shaped kitchen, expansive north facing covered alfresco terrace, separate laundry, and double lock up garage with storage.

## AMBER WERCHON

PROPERTY · PEOPLE

ARTIST'S IMPRESSION ONLY: Every effort has been taken to ensure the accuracy of this floor plan's measurements and areas; however, measurements are approximate, and no responsibility is taken for any error or misrepresentation made by the artist. No guarantee is offered, and the use of this floor plan is for illustrative purposes only.