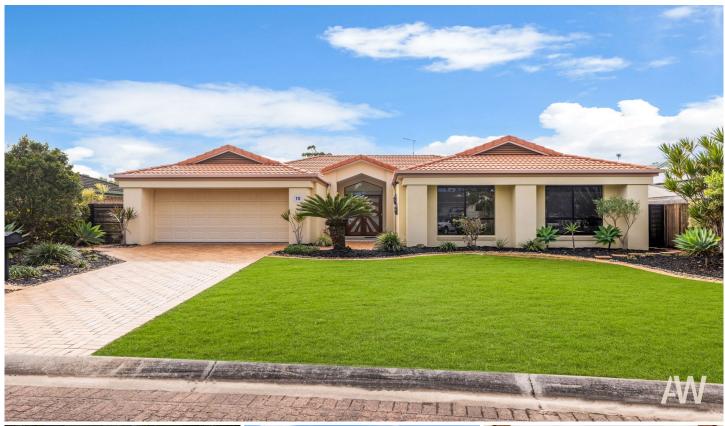

## 10 Sweetgum Court Currimundi QLD

Amber Werchon Property presents to the market, 10 Sweetgum Court, Currimundi: this immaculate family home on a 650m2 block offered to the market for the first time since built, in a quiet, tightly held cul-de-sac, with a pedestrian waterfront walkway at the end of the street connecting you to the lake and beach, plus also walking distance to local shops, parks, and primary school.

Across a single level the home comprises elegant double doored entry into an atrium-like foyer, four bedrooms, two bathrooms, two separate living areas, modern u-shaped kitchen, expansive north facing covered alfresco terrace, separate laundry, and double lock up garage with storage.

Freshly painted throughout, other features include new carpets, new LED lighting, new window furnishings, 2 x split system air-conditioners, stainless steel appliances,

4 🕒 2 📛 2 🖨

**Price** : \$1,280,000 **Land Size** : 650 sqm