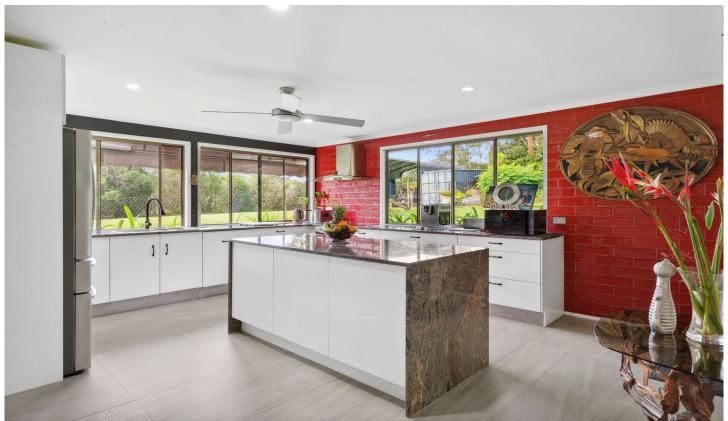

The home itself, across a single level, comprises three bedrooms, two bathrooms, open-plan living and dining, charming study nook, modern light-filled kitchen, expansive east-facing covered outdoor patio, separate laundry, and huge storage room.

An elegant new ensuite with stunning Southern Cross feature tiles, split system air-conditioning, ceiling fans,

For full version visit the website