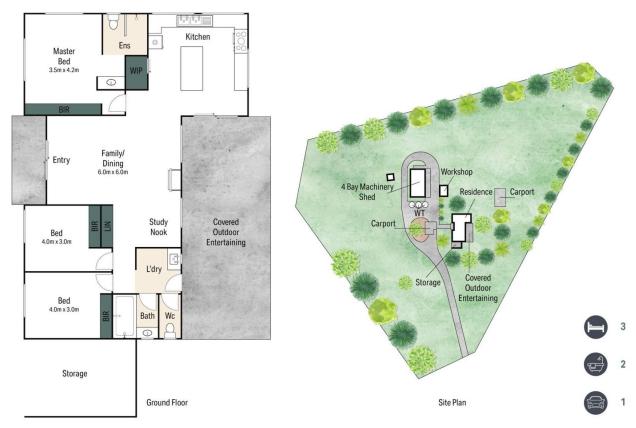

## 23 Nandroya Road Cooroy QLD

Amber Werchon Property presents to the market, 23 Nandroya Road, Cooroy: this flat, fully useable, horse-friendly parklike 5.41 acre parcel of land showcasing a glorious view of Mount Cooroy, and comprising an immaculate family home and quality infrastructure, just minutes to town amenities.

The home itself, across a single level, comprises three bedrooms, two bathrooms, open-plan living and dining, charming study nook, modern light-filled kitchen, expansive east-facing covered outdoor patio, separate laundry, and huge storage room.

## 23 Nandroya Road, Cooroy Whilst bwrm.com.au has made every attempt to ensure the accuracy of the floor plan contained here, measurements are approximate and no responsibility is taken for any error, omission, or mis-statement. This plan is for illustrative purposes only.

INTERNAL: 116m<sup>2</sup> LAND: 2.19Ha