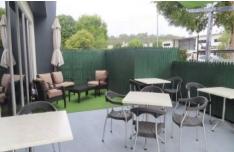

The business has been established 16 years. Purpose built layout and design. Plant/Equipment includes a walk-in cool room, walk-in freezer and full commercial kitchen with separate delivery access. Indoor and courtyard seating is provided for 20 with air-conditioning to the service area. Business is presented clean and tidy.