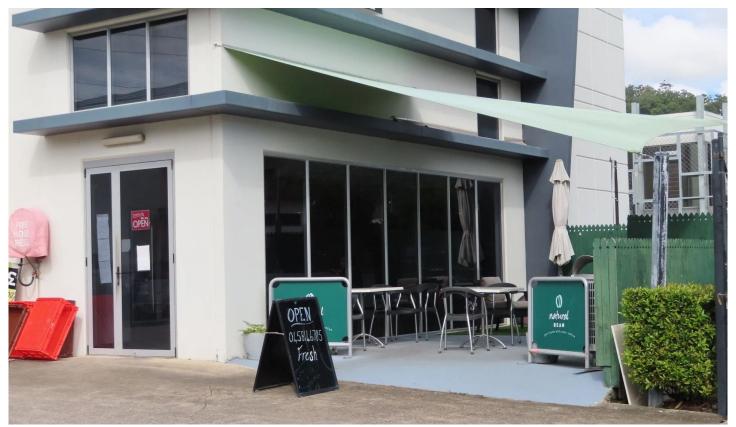

## **Kunda Park**

Purpose built Lunchbar/Cafe in busy light industrial area with no near opposition. Perfect for couple. Low rent, fully equipped, easily operated and potential capital gain.

Kunda Park is a major Industrial, Business and Service Industry hub situated between Maroochydore and Buderim, divided by Maroochydore Road. 'Re-Fuel Cafe' is the only Cafe/Lunchbar on the northern side servicing a large captive market area.

The business has been established 16 years. Purpose built layout and design. Plant/Equipment includes a walk-in cool room, walk-in freezer and full commercial kitchen with separate delivery access. Indoor and courtyard seating is provided for 20 with air-conditioning to the service area. Business is presented clean and tidy.