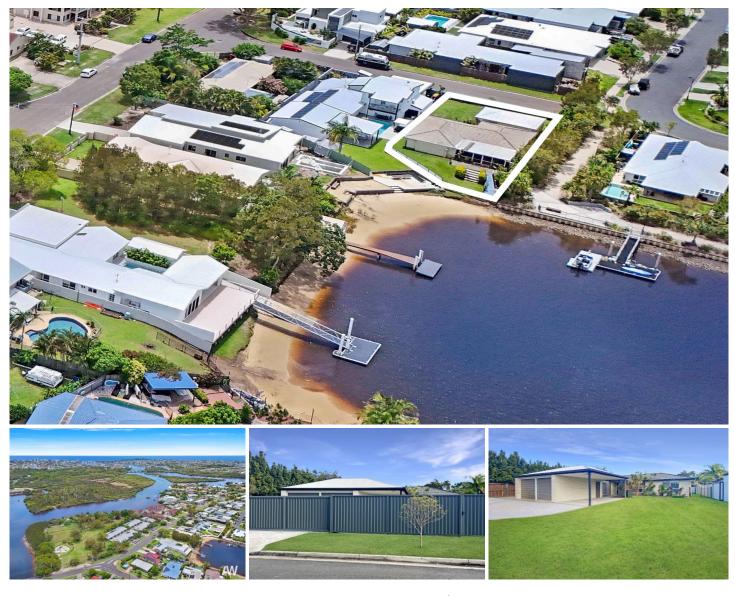

## 6 Narranda Place Mountain Creek QLD

Amber Werchon Property proudly presents 6 Narranda Place. Discover the warmth and character of this cherished 4 bedroom, 2 bathroom family home nestled at the end of a quiet cul-de-sac in Mountain Creek. Adapted for wheelchair accessibility, this well-loved residence features open-plan living, dining, and kitchen areas that invite relaxation and easy family gatherings.

Situated with serene views over a canal offering deepwater access, this property presents a unique opportunity to create your ideal lifestyle. Whether you choose to move in and add your personal touch, rent out for investment, or embark on a remodeling project, the potential is boundless.

Outside, there's ample space for a swimming pool amidst the generous gardens, perfect for entertaining or simply enjoying the peaceful waterfront setting. Imagine fishing off

Price Building Size : 173 sqm Land Size View

: \$1,315,000

: 686 sqm

: https://www.amberwerchon.com.au/806 7362

**Rachael Allen** 07 5430 0888

**Teale Ring** 07 5430 0888