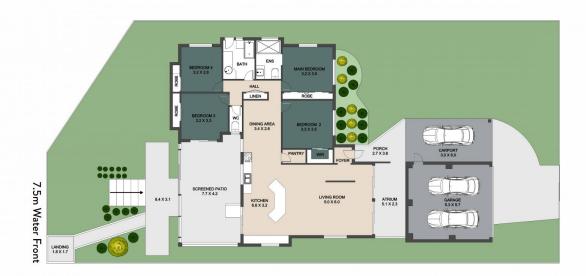

## AMBER WERCHON

PROPERTY · PEOPLE

ARTIST'S IMPRESSION ONLY: Every effort has been taken to ensure the accuracy of this floor plan's measurements and areas; however, measurements are approximate, and no responsibility is taken for any error or misrepresentation made by the artist. No guarantee is offered, and the use of this floor plan is for illustrative purposes only.

6 Narranda Place, Mountain Creek

INTERNAL - 135 SQM EXTERNAL - 98 SQM GARAGE - 30 SQM TOTAL - 263 SQM