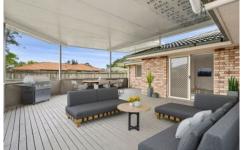

Across a light filled single level the home comprises four bedrooms, two bathrooms, two living areas, central kitchen, expansive covered alfresco entertaining, and double lock-up garage with laundry facilities, plus there's abundant onsite parking (under shade cloths) for additional vehicles.

Freshly painted throughout, presentation is pristine; and features including new carpets, split system air-conditioning

4 2 6 6

Price : Contact Agent Land Size : 600 sqm

View: https://www.amberwerchon.com.au/806940