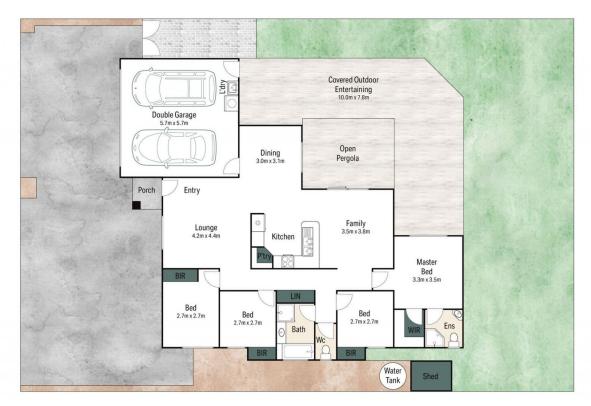

## **22 Statesman Circuit, Sippy Downs**Whilst **bwrm.com.au** has made every attempt to ensure the accuracy of the floor plan contained here, measurements are approximate and no responsibility is taken for any error, omission, or mis-statement. This plan is for illustrative purposes only.

INTERNAL: 153m<sup>2</sup> LAND: 600m<sup>2</sup>