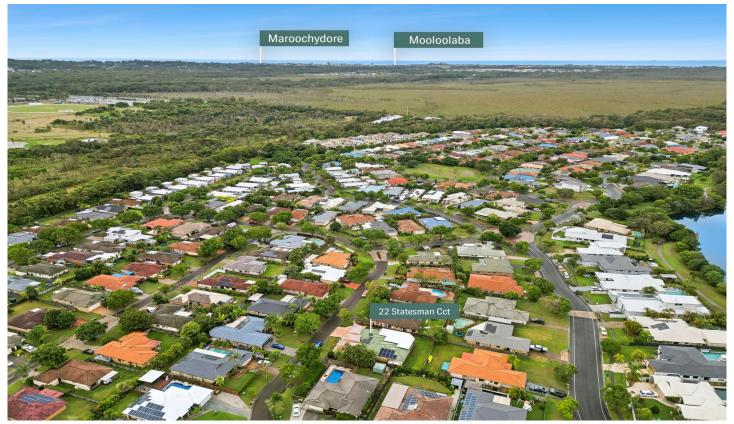

## 22 Statesman Circuit Sippy Downs QLD

Amber Werchon Property presents to the market, 22 Statesman Circuit, Sippy Downs: HOUSE IS EMPTY AND READY TO MOVE IN - 14 DAY SETTLEMENT IF YOU PREFER! - this solidly built, spacious brick and tile residence on a fenced north-east facing 600m2 block with a fabulous child and pet-friendly backyard plus dual gated side access to bring in your boat and/or caravan, there is plenty here to appeal to all family members.