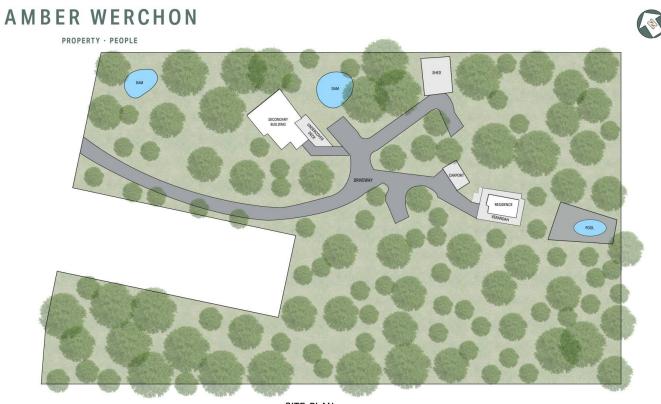

# AMBER WERCHON

PROPERTY · PEOPLE

## AMBER WERCHON

PROPERTY · PEOPLE

TOTAL DWELLING AREA 449M² LAND SIZE 36500M²

. \_ \_ .

Scale in metres. Indicative only. Dimensions are approximate. All information contained herein is gathered from sources we believe to be reliable. However we cannot guarantee its accuracy and interested persons should rely on their own enquiries.

SITE PLAN

TOTAL : 449m<sup>2</sup> LAND SIZE : 36500m<sup>2</sup>

This floor plan including furniture, fixture measurements and dimensions are approximate and for illustrative purposes only. BoxBrownie.com gives no guarantee, warranty or representation as to the accuracy and layout. All enquiries must be directed to the agent, vendor or party representing this floor plan.