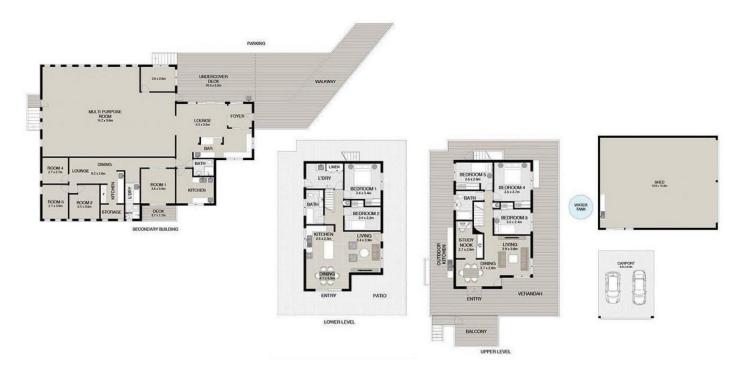

A tree-lined driveway brings you into this leafy sanctuary with the home positioned towards the rear of the property framed by trees and greenery. The home itself is family-sized covering two levels comprising five bedrooms, two bathrooms, study nook, two living areas, kitchen, laundry, wraparound verandah with outdoor kitchen on upper level, wraparound patio on lower level, and separate

## AMBER WERCHON

PROPERTY · PEOPLE

TOTAL DWELLING AREA 449M² LAND SIZE 36500M²

. \_ \_ .

Scale in metres. Indicative only. Dimensions are approximate. All information contained herein is gathered from sources we believe to be reliable. However we cannot guarantee its accuracy and interested persons should rely on their own enquiries.

SITE PLAN

TOTAL : 449m<sup>2</sup> LAND SIZE : 36500m<sup>2</sup>

This floor plan including furniture, fixture measurements and dimensions are approximate and for illustrative purposes only. BoxBrownie.com gives no guarantee, warranty or representation as to the accuracy and layout. All enquiries must be directed to the agent, vendor or party representing this floor plan.