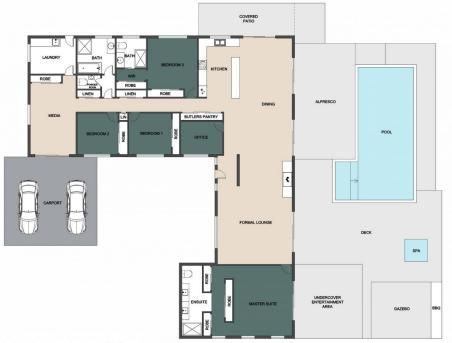

# AMBER WERCHON

PROPERTY · PEOPLE

ARTISTS IMPRESSION ONLY: Every effort has been taken to ensure the accuracy of this floor plan's measurements and areas; however, measurements are approximate, and no responsibility is taken for any error or misrepresentation made by the artist. No guarantee is offered, and the use of this floor plan is for illustrative purposes only.

280 Old Palmwoods Road, Palmwoods

FLOOR AREA- 487 SQM CARPORT- 46.2 SQM **TOTAL** - 533.2 SQM