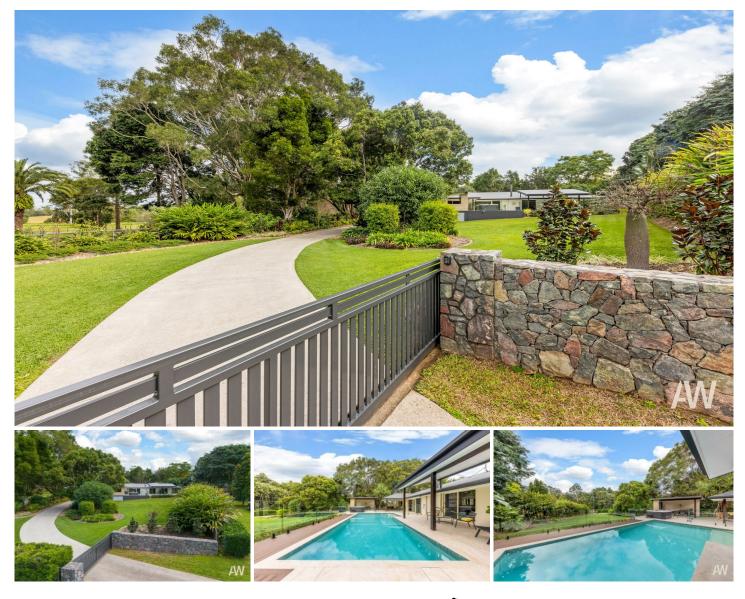

### 280 Old Palmwoods Road Palmwoods QLD

This sensational property offers everything you need for a relaxed, resort-style living. Nestled on flat, easy-care land, you'll be surrounded by beautifully landscaped gardens, all fully irrigated for effortless maintenance.

## Stunning Entertainment Areas:

Enjoy two spacious undercover patios complete with BBQ and stone benchtop ?perfect for hosting gatherings and enjoying outdoor living.

### Room for All Your Toys:

Utilise a massive four-car high-roof shed with RV or caravan storage, plus an additional separate garage and double carport, which ensures you'll never run out of space.

- Price : Open Saturday 12:30pm
- Land Size : 4001 sqm
- View
  - : https://www.amberwerchon.com.au/807252 9