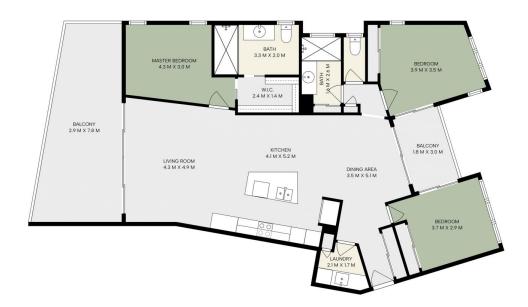

3 🗀 2 🚍 2 🚍

**Price** : Offers Over \$1,395,000

Building Size: 141 sqm

View: https://www.amberwerchon.com.au/807

3114

**Daniel Mendes 07 5430 0888** 

≈ 201/17 Leeding Terrace, Caloundra

Artist Impression ONLY. Every attempt to has been made too ensure the accuracy of this floor plan. All measurements are approximate and we take no responsibility for any error or mis-statement. This plan should only be used for real estate purposes for a prospective buyer. FLOOR PLAN BY ELITE MEDIA GROUP | elitemediasunshinecoast.com.au

TOTAL: 113 m2 FLOOR 1: 113 m2 EXCLUDED AREAS: BALCONY: 28 m2