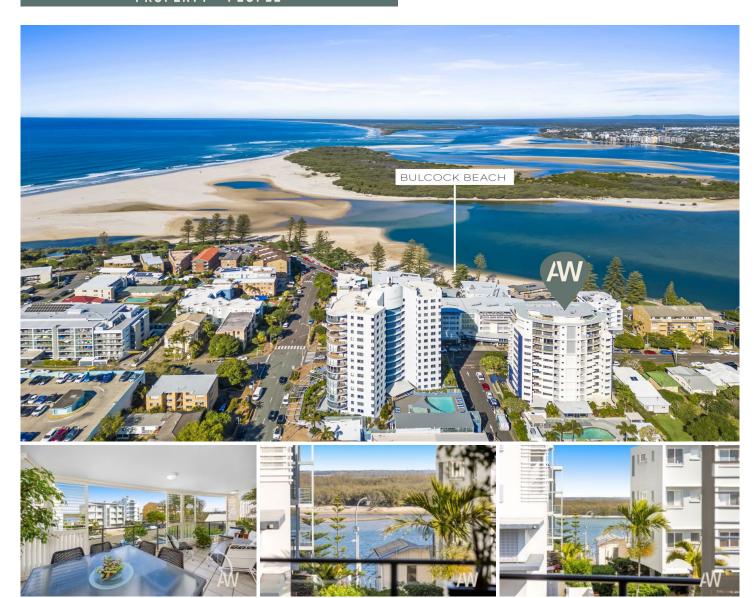

## 201/17 Leeding Terrace Caloundra QLD

Discover your ideal retreat at Unit 201, Waterford Prestige Apartments, Caloundra. This meticulously crafted residence offers everything you desire for comfortable living and more. Step into a world of spaciousness with 3 built-in bedrooms, each boasting private balconies and stylish plantation shutters. The master suite features a walk-in wardrobe, while the ensuite, renovated just 12 months ago, adds a touch of contemporary elegance.

Enjoy the expansive open-plan layout of the lounge, dining, and kitchen areas, perfectly oriented north-south to capture refreshing breezes and winter sun. Additional highlights include a separate laundry, ample storage, and ducted air conditioning throughout. Step out onto the large front balcony, overlooking the picturesque Pumicestone Passage, enhanced with brand new versatile external aluminium shutters for added comfort and privacy.

3 🗀 2 🚍 2 🚍

**Price** : Offers Over \$1,395,000

Building Size: 141 sqm

View: https://www.amberwerchon.com.au/807

3114

**Daniel Mendes 07 5430 0888** 

≈ 201/17 Leeding Terrace, Caloundra

Artist Impression ONLY. Every attempt to has been made too ensure the accuracy of this floor plan. All measurements are approximate and we take no responsibility for any error or mis-statement. This plan should only be used for real estate purposes for a prospective buyer. FLOOR PLAN BY ELITE MEDIA GROUP | elitemediasunshinecoast.com.au