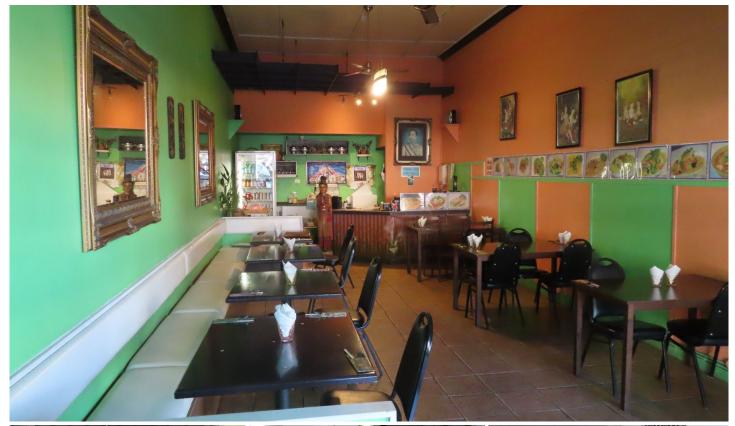

## Nambour

Old established and popular Thai restaurant on the main road in central Nambour. Spacious premises with options to expand. Owners of 17 years are looking forward to retirement.

'Thai Connextion' has achieved a 4.7 rating providing traditional cuisine characterized by distinctive fresh ingredients, preparation and varieties. Ambience is relaxed, family orientated and friendly.

The business trades six days from 11:00am to 2:00pm Tuesday - Friday for lunch and 4:30pm - 8:00pm Monday to Saturday for dinner. Closed Sunday. Staff comprise husband and wife (kitchen and FOH), one Chef and owners' daughter who assists on 3 or 4 evenings.