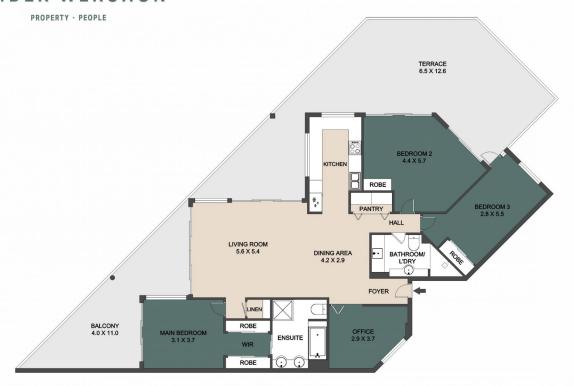

Across approximately 244m2 the apartment comprises entry foyer, three oversized bedrooms - all with access to a terrace, an office, open plan living/dining, modern kitchen with servery, three terraces, and compact European-style laundry; there is also secure basement parking for two vehicles (tandem) plus storage.

## AMBER WERCHON

ARTIST'S IMPRESSION ONLY: Every effort has been taken to ensure the accuracy of this floor plan's measurements and areas; however, measurements are approximate, and no responsibility is taken for any error or misrepresentation made by the artist. No guarantee is offered, and the use of this floor plan is for illustrative purposes only.

8/1 Mai Street, Maroochydore

INTERNAL - 148 SQM EXTERNAL - 93 SQM TOTAL - 241 SQM