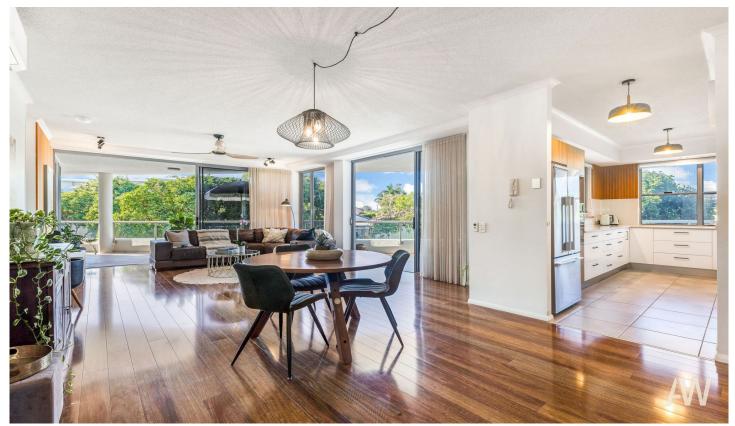

## 8/1 Mai Street Maroochydore QLD

Amber Werchon Property presents to the market, 8/1 Mai Street, Maroochydore: this elegant, first-floor apartment in a riverfront complex of only 13, offers house-sized living without the maintenance and includes a massive 93m2 of alfresco terracing for all your relaxation and entertaining needs.

Across approximately 244m2 the apartment comprises entry foyer, three oversized bedrooms - all with access to a terrace, an office, open plan living/dining, modern kitchen with servery, three terraces, and compact European-style laundry; there is also secure basement parking for two vehicles (tandem) plus storage.

Impeccably presented the apartment has been tastefully updated in recent years and there is absolutely nothing needing to be spent or done. Features include split system

3 😕 2 📛 2 🖨

Price : UNDER CONTRACT