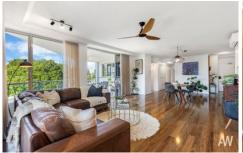

## 8/1 Mai Street Maroochydore QLD

Amber Werchon Property presents to the market, 8/1 Mai Street, Maroochydore: this elegant, first-floor apartment in a riverfront complex of only 13, offers house-sized living without the maintenance and includes a massive 93m2 of alfresco terracing for all your relaxation and entertaining needs.

Across approximately 244m2 the apartment comprises entry foyer, three oversized bedrooms - all with access to a terrace, an office, open plan living/dining, modern kitchen with servery, three terraces, and compact European-style laundry; there is also secure basement parking for two vehicles (tandem) plus storage.

Impeccably presented the apartment has been tastefully updated in recent years and there is absolutely nothing needing to be spent or done. Features include split system

3 😕 2 📛 2 🖨

Price : UNDER CONTRACT