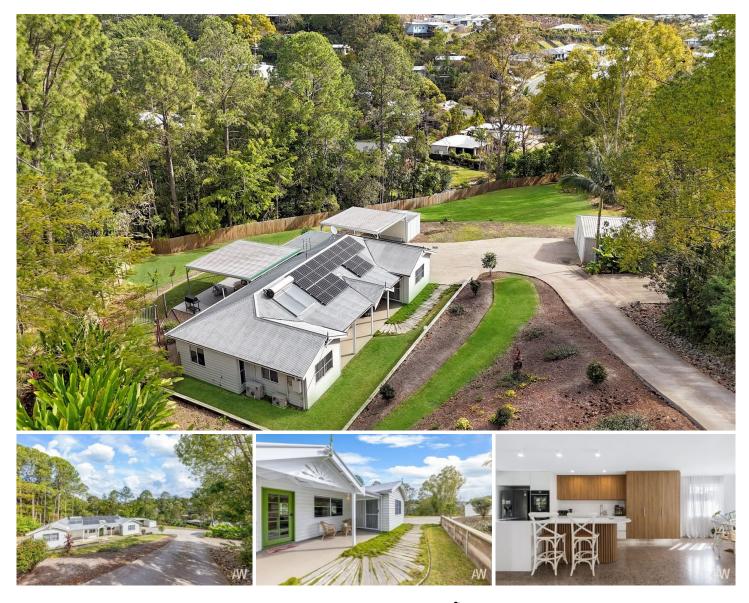

## AMBER WERCHON

**PROPERTY** · **PEOPLE** 

9 Louise Lane Nambour QLD

Amber Werchon Property Presents to market; 9 Louise Lane, Nambour. A hidden gem tucked away at the end of a tranquil lane, this ultra-stylish residence offers easy access to all of life's modern conveniences, whilst offering an ambience and lifestyle that feels like you're miles from town.

From the decadent master suite to the polished concrete flooring and sensor lighting, you'll experience the unexpected wow factor as soon as you walk in the door.

The heart of the home is the kitchen, which has been designed by a professional chef, and includes high-end Bosch appliances, 40mm stone benchtops, and an induction cooktop integrated into the oversized island bench.

3 🍋 2 📛 3 🚘

Price Building Size : 245 sqm Land Size View

- : Contact Agent
- : 4211 sqm
  - : https://www.amberwerchon.com.au/807 7648

Lucy Werchon 07 5430 0888

Naj Elsayed 07 5430 0888

This floor plan including furniture, fixture measurements and dimensions are approximate and for illustrative purposes only. BoxBrownie com gives no guarantee, warranty or representation as to the accuracy and layout. All enquires must be directed to the agent, vendor or parky representing this floor plan.