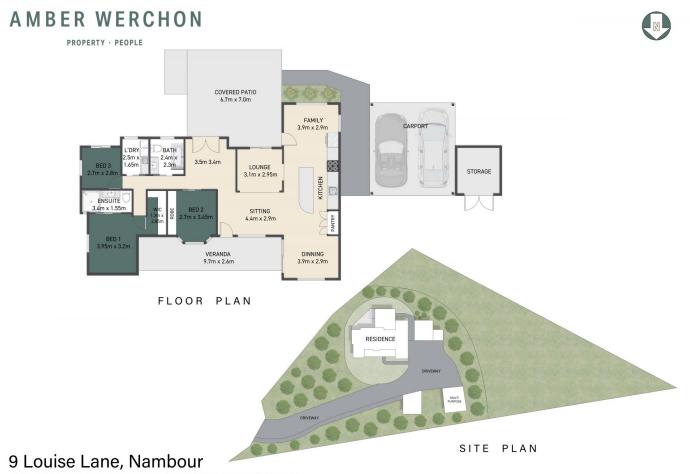

3 🍋 2 📛 3 🚘

Price Building Size : 245 sqm Land Size View

- : Contact Agent
- : 4211 sqm
  - : https://www.amberwerchon.com.au/807 7648

Lucy Werchon 07 5430 0888

Naj Elsayed 07 5430 0888

This floor plan including furniture, fixture measurements and dimensions are approximate and for illustrative purposes only. BoxBrownie com gives no guarantee, warranty or representation as to the accuracy and layout. All enquires must be directed to the agent, vendor or parky representing this floor plan.