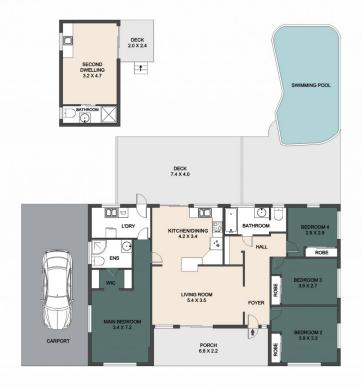

## AMBER WERCHON

PROPERTY · PEOPLE

ARTISTS IMPRESSION ONLY: Every effort has been taken to ensure the accuracy of this floor plan's measurements and areas; however, measurements are approximate, and no responsibility is taken for any error or misrepresentation made by the artist. No guarantee is offered, and the use of this floor plan is for illustrative purposes only.

4 Kokoda Ave, Bli Bli

INTERNAL - 134 SQM EXTERNAL - 34 SQM TOTAL - 168 SQM