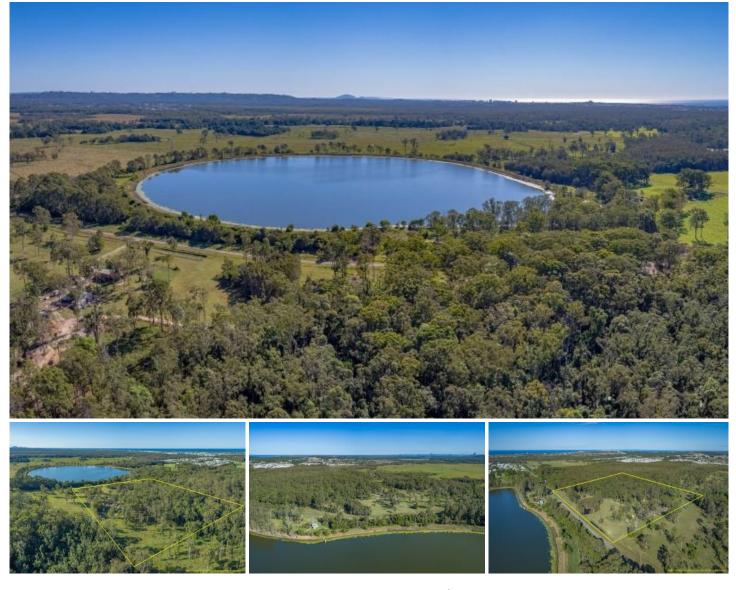

## 81 Rainforest Drive Meridan Plains QLD

Amber Werchon Property brings to the market a rare opportunity to secure 12 Hectares or 30 acres of beautiful land with 317 meters of road frontage with a depth of over 360 metres. Situated within 10mins of Moffatt Beach, Shelly Beach, Bulcock and Caloundra Beaches.

It is currently zoned as 'Community Facilities' and would be ideal for a school, church, educational facilities etc, subject to council approval. The seller is ready to sell now after 20 years. Current improvements include a dam and livestock fencing, a caretakers cottage and sheds.

Situated on Rainforest Drive in Meridan Plains, in a quiet and peaceful location, yet within 10 - 15 minutes of the new Sunshine Coast University Hospital, the Kawana town center, the Caloundra CBD, some of Australia's best beaches and the Caloundra Airport.