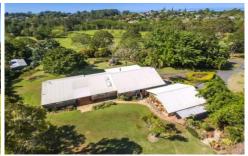

## 107 Bli Bli Road Bli Bli QLD

- Park like 5.74ha site (57,490sq m) 15 ACRES.with all services connected
- Perfect for manufactured Home Park , Mixed Subdivision or Neighbourhood Shopping Centre site STCA
- High profile site with a large surrounding residential community
- 167m\* frontage to Bli Bli road
- 15 minute\* drive to Maroochydore CBD
- Less than 10 minute\* drive to Sunshine Coast Airport
- Short stroll to Bli Bli township

6 **4** 3 **4** 3 **4** 

Price : Contact Agent Land Size : 5.75 ha

View: https://www.amberwerchon.com.au/808013

2

Dan Lal 07 5430 0888

Kerry-Anne Crowley 07 5430 0888