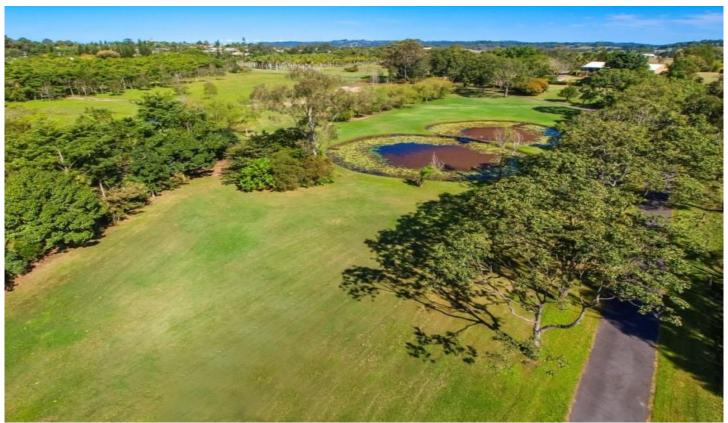

## 107 Bli Bli Road Bli Bli QLD

- Park like 5.74ha site (57,490sq m) 15 ACRES.with all services connected
- Perfect for manufactured Home Park , Mixed Subdivision or Neighbourhood Shopping Centre site STCA
- High profile site with a large surrounding residential community
- 167m\* frontage to Bli Bli road
- 15 minute\* drive to Maroochydore CBD
- Less than 10 minute\* drive to Sunshine Coast Airport
- Short stroll to Bli Bli township

6 **4** 3 **4** 3 **4** 

Price : Contact Agent Land Size : 5.75 ha

View: https://www.amberwerchon.com.au/808013

2

Dan Lal 07 5430 0888

Kerry-Anne Crowley 07 5430 0888