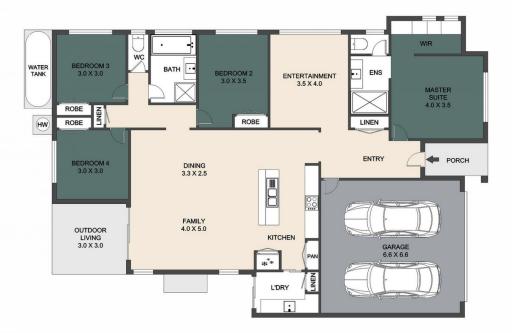

Across a light-filled single level with a well-designed floor plan facilitating good separation; the home comprises four bedrooms, two bathrooms, two separate living areas, well-equipped central kitchen, covered patio, separate laundry with external access, and double lock up garage on a low maintenance 357m2 block with fenced backyard.

## AMBER WERCHON

PROPERTY · PEOPLE

ARTIST'S IMPRESSION ONLY: Every effort has been taken to ensure the accuracy of this floor plan's measurements and areas; however, measurements are approximate, and no responsibility is taken for any error or misrepresentation made by the artist. No guarantee is offered, and the use of this floor plan is for illustrative purposes only.

## 3 Daydream Cres, Banya

INTERNAL - 164.5 SQM EXTERNAL - 13.7 SQM GARAGE - 36 SQM TOTAL - 214.2SQM