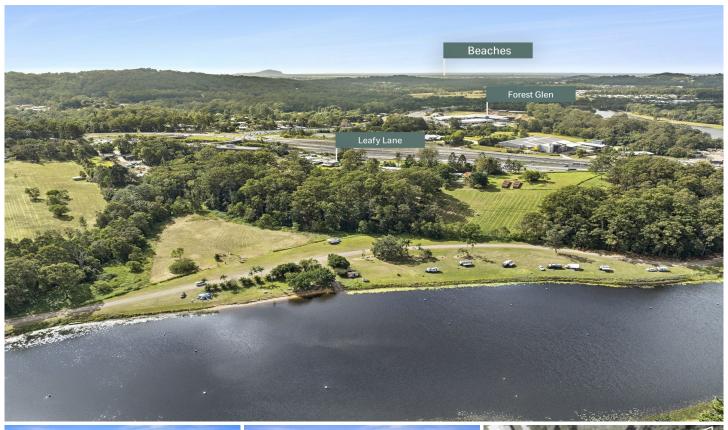

## 43-47 Leafy Lane Woombye QLD

Amber Werchon Property presents to the market, 43 and 47 Leafy Lane, Woombye: never before on the market, held in the same family since 1916 - these two family members on neighbouring acreage properties with separate titles have now decided to move on, these properties are packed with history and memories, both on fenced horse-friendly parcels of land with two tightly-held family homes, with quick easy access to the motorway and 15 minutes to the coastal strip.