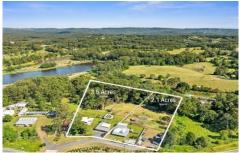

## 43-47 Leafy Lane Woombye QLD

Amber Werchon Property presents to the market, 43 and 47 Leafy Lane, Woombye: never before on the market, held in the same family since 1916 - these two family members on neighbouring acreage properties with separate titles have now decided to move on, these properties are packed with history and memories, both on fenced horse-friendly parcels of land with two tightly-held family homes, with quick easy access to the motorway and 15 minutes to the coastal strip.

43 Leafy Lane is on 3.46 acres: is a double storey, double brick construction hand-built by current owner-occupiers, comprising three bedrooms, two bathrooms, third toilet, three living areas, office with external entry, large kitchen, alfresco entertaining deck, and separate laundry. Features of the home include stylishly renovated ensuite, quality carpets, 3 x split air-conditioners, security screens, ceiling