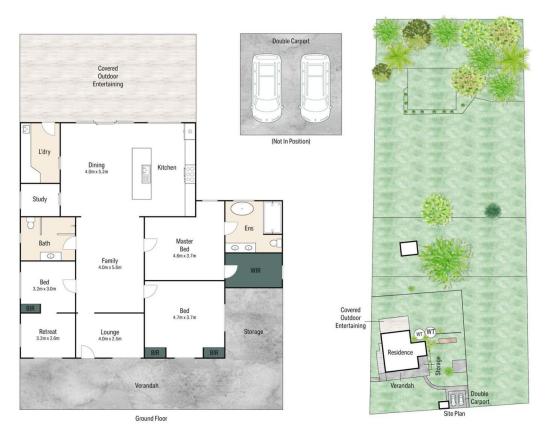

INTERNAL: 178m<sup>2</sup> LAND: 8763m<sup>2</sup>

Ground Floor

Site Plan

43 Leafy Lane, Chevallum

Whilst bwrm.com.au has made every attempt to ensure the accuracy of the floor plan contained here, measurements are approximate and no responsibility is taken for any error, omission, or mis-statement. This plan is for illustrative purposes only.

43 Leafy Lane is on 3.46 acres: is a double storey, double brick construction hand-built by current owner-occupiers, comprising three bedrooms, two bathrooms, third toilet, three living areas, office with external entry, large kitchen, alfresco entertaining deck, and separate laundry. Features of the home include stylishly renovated ensuite, quality carpets, 3 x split air-conditioners, security screens, ceiling