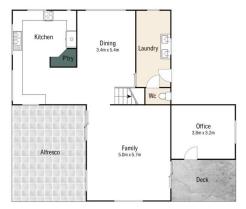

INTERNAL: 1912 LAND: 14010m<sup>2</sup>

43 Leafy Lane is on 3.46 acres: is a double storey, double brick construction hand-built by current owner-occupiers, comprising three bedrooms, two bathrooms, third toilet, three living areas, office with external entry, large kitchen, alfresco entertaining deck, and separate laundry. Features of the home include stylishly renovated ensuite, quality carpets, 3 x split air-conditioners, security screens, ceiling