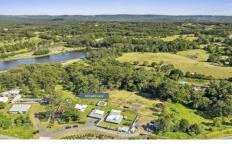

## 43-47 Leafy Lane Woombye QLD

Amber Werchon Property presents to the market, 43 and 47 Leafy Lane, Woombye: never before on the market, held in the same family since 1916 - these two family members on neighbouring acreage properties with separate titles have now decided to move on, these properties are packed with history and memories, both on fenced horse-friendly parcels of land with two tightly-held family homes, with quick easy access to the motorway and 15 minutes to the coastal strip.

43 Leafy Lane is on 3.46 acres: is a double storey, double brick construction hand-built by current owner-occupiers, comprising three bedrooms, two bathrooms, third toilet, three living areas, office with external entry, large kitchen, alfresco entertaining deck, and separate laundry. Features of the home include stylishly renovated ensuite, quality carpets, 3 x split air-conditioners, security screens, ceiling