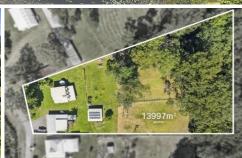

INTERNAL: 178m<sup>2</sup> LAND: 8763m<sup>2</sup>

Ground Floor

Site Plan

43 Leafy Lane, Chevallum

Whilst bwrm.com.au has made every attempt to ensure the accuracy of the floor plan contained here, measurements are approximate and no responsibility is taken for any error, omission, or mis-statement. This plan is for illustrative purposes only.

INTERNAL: 1912 LAND: 14010m<sup>2</sup>