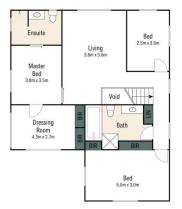

INTERNAL: 1912 LAND: 14010m<sup>2</sup>

43 Leafy Lane is on 3.46 acres: is a double storey, double brick construction hand-built by current owner-occupiers, comprising three bedrooms, two bathrooms, third toilet, three living areas, office with external entry, large kitchen, alfresco entertaining deck, and separate laundry. Features of the home include stylishly renovated ensuite, quality carpets, 3 x split air-conditioners, security screens, ceiling