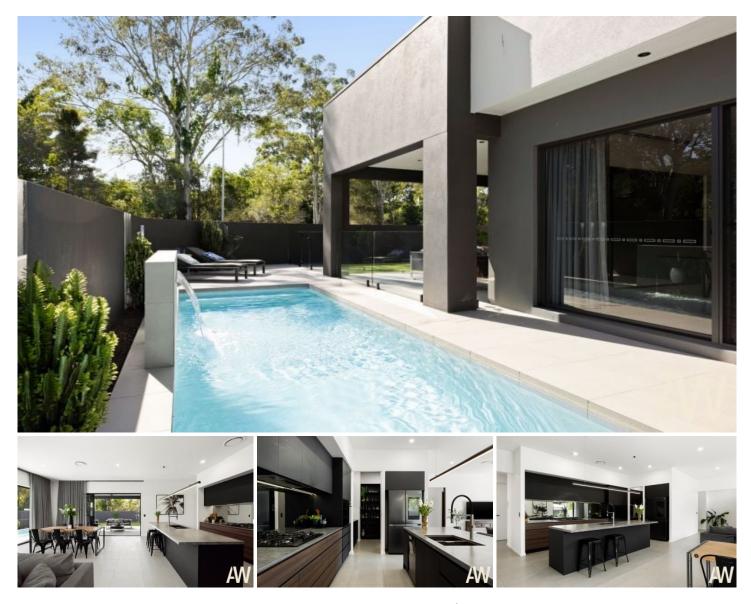

## 3 Kuranda Close Buderim QLD

Amber Werchon Property proudly presents, 3 Kuranda Close, Buderim.

Step into a world of unparalleled luxury with this near new architect designed Hennig home. Nestled on a generous 617 sqm level corner block, this trophy home is a testament to meticulous design and superior craftsmanship with an eye for detail and commitment to quality.

As you step into the grand entry foyer, you're greeted by a soaring 3.6M high ceiling, giving a wonderful feel of grandeur and a glimpse into the living area, again adorned with lofty high ceilings.

The home boasts a park-like garden area that looks onto lush greenery, perfect for in to outdoor entertaining and relaxing to the sounds of birdsong. The living room's floor 4 🎮 2 🚔 2 🛱