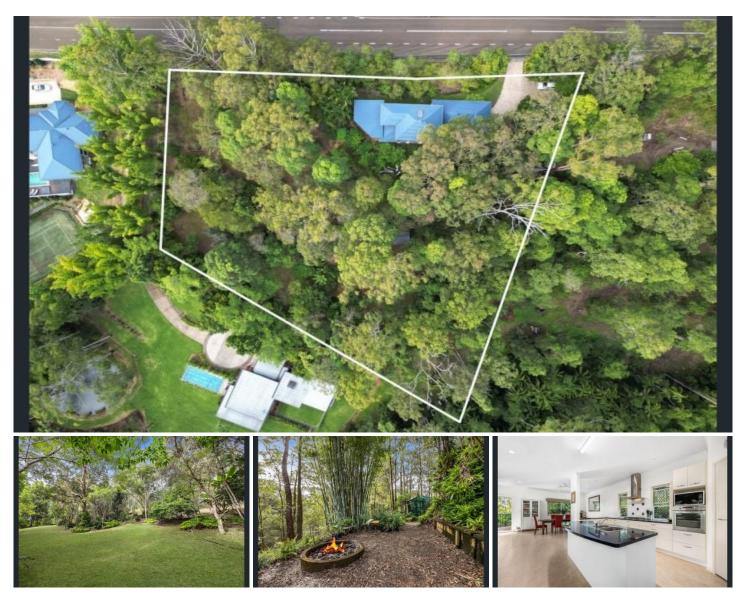

## AMBER WERCHON

**PROPERTY** • **PEOPLE** 

96 Vise Road Buderim QLD

Amber Werchon presents to the market this wonderful large family retreat purposely designed to embrace its secluded position on a picturesque 6010sqm parcel only minutes to Buderim village.

Private and elevated with generous proportions delivering relaxed in/outdoor family living in an idyllic and tranquil garden setting, it is a private family entertainer with a delightful treed backdrop - Relaxed spacious living opens to lovely sheltered alfresco deck - Central gas kitchen with dining bar, walk in pantry and dishwasher - Oversized air conditioned master to the lower level with robe and ensuite - Designated office on ground floor with garden outlooks -

With a further three carpeted bedrooms all with split system air con - Good sized family TV room on the upper level -Fully fenced with separate vehicle shed and secondary

Price : Contact Agent View : https://www.amberwerchon.com.au/8083006