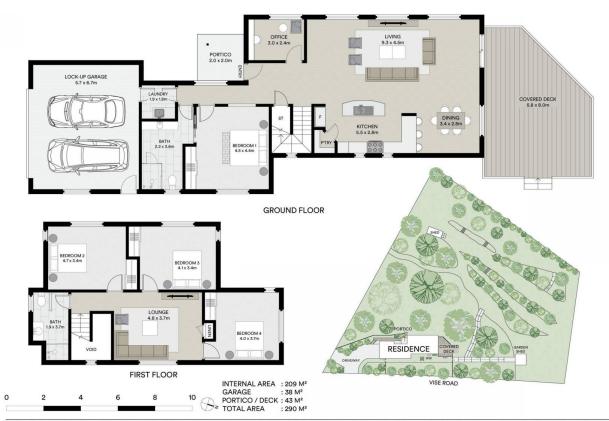

Private and elevated with generous proportions delivering relaxed in/outdoor family living in an idyllic and tranquil garden setting, it is a private family entertainer with a delightful treed backdrop - Relaxed spacious living opens to lovely sheltered alfresco deck - Central gas kitchen with dining bar, walk in pantry and dishwasher - Oversized air conditioned master to the lower level with robe and ensuite - Designated office on ground floor with garden outlooks -

With a further three carpeted bedrooms all with split system air con - Good sized family TV room on the upper level -Fully fenced with separate vehicle shed and secondary

Price : Contact Agent View : https://www.amberwerchon.com.au/8083006