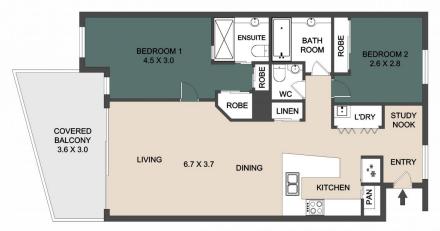

## AMBER WERCHON

PROPERTY · PEOPLE

ARTIST'S IMPRESSION ONLY: Every effort has been taken to ensure the accuracy of this floor plan's measurements and areas; however, measurements are approximate, and no responsibility is taken for any error or misrepresentation made by the artist. No guarantee is offered, and the use of this floor plan is for illustrative purposes only.

41/57 Grand Parade, Parrearra

INTERNAL - 83 SQM EXTERNAL - 18 SQM **TOTAL** - 101 SQM