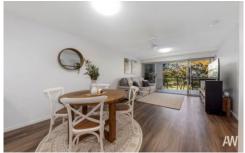

Step inside and you will be immediately impressed with the sense of space and natural light with open plan living, hybrid flooring, and a coastal design. The sleek kitchen has been recently updated and boasts a smoked mirror splashback, new overhead cabinets, new dishwasher, new oven, and ample bench space for preparing meals.

Entertaining is easy with the living area opening up to the

For full version visit the website