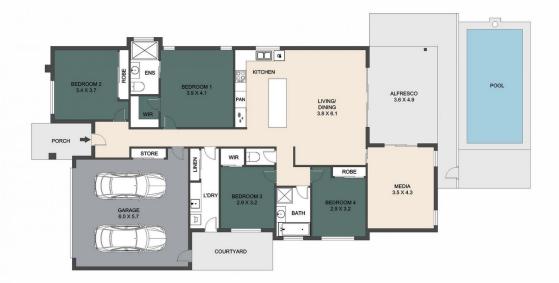

Comprising four bedrooms, two bathrooms, two separate living areas both flowing out to north-east facing alfresco

4 🗀 2 🚍 2 🚍

Type : House

Price: Contact Agent

View: https://www.amberwerchon.com.au/8084172

## AMBER WERCHON

PROPERTY · PEOPLE

ARTIST'S IMPRESSION ONLY: Every effort has been taken to ensure the accuracy of this floor plan's measurements and areas; however, measurements are approximate, and no responsibility is taken for any error or misrepresentation made by the artist. No guarantee is offered, and the use of this floor plan is for illustrative purposes only.

## 19 Benjamen Cres, Nirimba

INTERNAL - 155 SQM EXTERNAL - 20 SQM GARAGE - 39 SQM TOTAL - 214 SQM