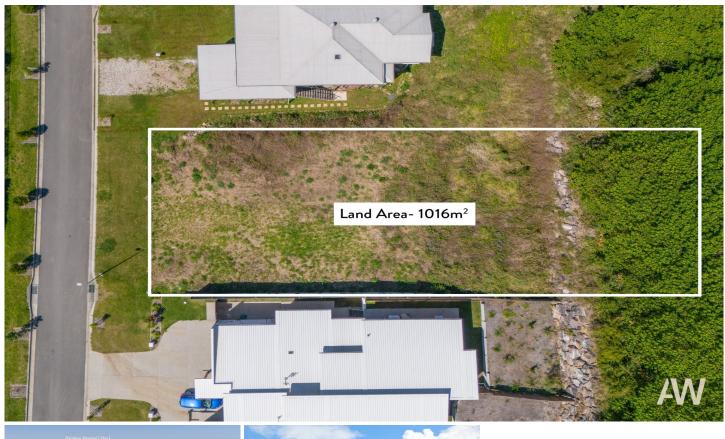

## 6 Mulholland Place Nambour QLD

Amber Werchon Property presents to the market, 6 Mulholland Place, Nambour. Nestled on a spacious 1016m2 block of land, this extraordinary property offers the perfect canvas for you to design and build the home you've always envisioned.

Located close to both Selangor Private Hospital and Nambour General, plus just a few minutes' drive into town to access major amenities, and 25 minutes to the beach. This is convenient living in a central part of the Sunshine Coast, well positioned to access the hinterland and beaches within a 15-25 minute radius.