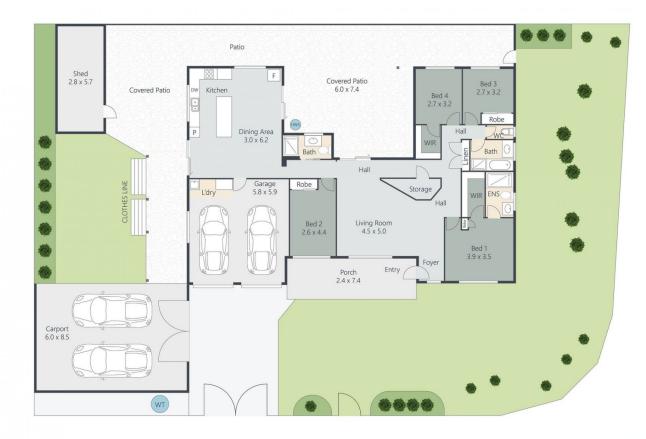

## 11 Lorton Court, **ALEXANDRA HILLS**

ARTIST'S IMPRESSION ONLY: While every attempt has been made to ensure the accuracy of this floor plan's areas and measurements of doors, windows, rooms and all other items are approximate and no responsibility is taken for any error, omission, or mis-statement. This plan is for illustrative purposes only and should only be used as such by any prospective purchase

| INTERNAL:  | 162m <sup>2</sup> | 4 🖻 |
|------------|-------------------|-----|
| EXTERNAL:  | 199m <sup>2</sup> | 4 🖂 |
| GARAGE:    | 34m <sup>2</sup>  | 3 🖷 |
| TOTAL:     | 395m <sup>2</sup> |     |
| LAND SIZE: | 774m <sup>2</sup> | 4 🛱 |