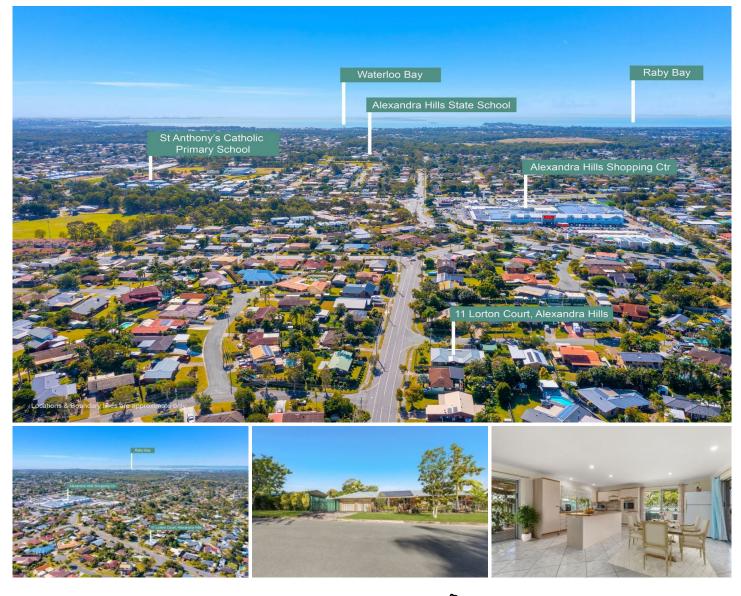

## 11 Lorton Court Alexandra Hills QLD

Amber Werchon Property presents to the market, 11 Lorton Court, Alexandra Hills: this light-filled, solidly built brick-and-tile family home on a pristine fully fenced 774m2 corner block with prized northerly aspect, offers not only an enviable lifestyle just 12 minutes to boat ramps and Moreton Bay, but also exceptional convenience.

Across a single level the home comprises sunny front entry porch, four bedrooms, three bathrooms, two separate living areas, functional kitchen in original condition, expansive wraparound alfresco terrace, double lock-up garage with laundry facilities, and double carport with extra height for boat/caravan.